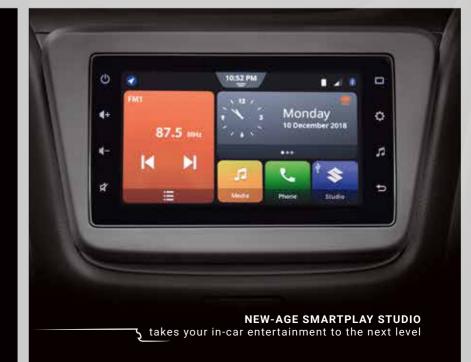

| GRADE NAME         LX1 1.0L (LX1 0L) (LXI ADS 1.0L)         VXI 1.2L (XI ADS 1.0L)         ZXI 1.2L (ZI XI ADS 1.0L)         ZXI 1.0L (XI XI ADS 1.0L)         ZXI ADS 1.0L (XI XI XI ADS 1.0L)         ZXI ADS 1.0L (XI XI XI XI | FEATURES & SPECIFICATIONS                             | VARIANTS  |           |         |         |
|-------------------------------------------------------------------------------------------------------------------------------------------------------------------------------------------------------------------------------------------------------------------------------------------------------------------------------------------------------------------------------------------------------------------------------------------------------------------------------------------------------------------------------------------------------------------------------------------------------------------------------------------------------------------------------------------------------------------------------------------------------------------------------------------------------------------------------------------------------------------------------------------------------------------------------------------------------------------------------------------------------------------------------------------------------------------------------------------------------------------------------------------------------------------------------------------------------------------------------------------------------------------------------------------------------------------------------------------------------------------------------------------------------------------------------------------------------------------------------------------------------------------------------------------------------------------------------------------------------------------------------------------------------------------------------------------|-------------------------------------------------------|-----------|-----------|---------|---------|
| Smartplay Studio - 17.78 cm Touchscreen Infotainment         -         -         -         -         -         -         -         -         -         -         -         -         -         -         -         -         -         -         -         -         -         -         -         -         -         -         -         -         -         -         -         -         -         -         -         -         -         -         -         -         -         -         -         -         -         -         -         -         -         -         -         -         -         -         -         -         -         -         -         -         -         -         -         -         -         -         -         -         -         -         -         -         -         -         -         -         -         -         -         -         -         -         -         -         -         -         -         -         -         -         -         -         -         -         -         -         -         -         -         -         -         -         -                                                                                                                                                                                                                                                                                                                                                                                                                                                                                                                                                                | GRADE NAME                                            | / LXI CNG | / VXI AGS | VXI AGS | ZXI AGS |
| Smartplay Dock                                                                                                                                                                                                                                                                                                                                                                                                                                                                                                                                                                                                                                                                                                                                                                                                                                                                                                                                                                                                                                                                                                                                                                                                                                                                                                                                                                                                                                                                                                                                                                                                                                                                            | INFOTAINMENT SYSTEM                                   |           |           |         |         |
| Apple CarPlay and Android Auto  Bluetooth                                                                                                                                                                                                                                                                                                                                                                                                                                                                                                                                                                                                                                                                                                                                                                                                                                                                                                                                                                                                                                                                                                                                                                                                                                                                                                                                                                                                                                                                                                                                                                                                                                                 | Smartplay Studio - 17.78 cm Touchscreen Infotainment  | -         | -         | -       | √       |
| Bluetooth                                                                                                                                                                                                                                                                                                                                                                                                                                                                                                                                                                                                                                                                                                                                                                                                                                                                                                                                                                                                                                                                                                                                                                                                                                                                                                                                                                                                                                                                                                                                                                                                                                                                                 | Smartplay Dock                                        | -         | √         | √       | -       |
| Speakers (2)         -         √         √         √           USB CONNECTIVITY/AUX         -         √         √         √           Steering Mounted Audio Control         -         -         √         √           Steering Mounted Voice Control         -         -         -         √           SAFETY & SECURITY           Driver Airbag         √         √         √         √           Passenger Airbag         (0)         (0)         (0)         √           ABS with EBD         √         √         √         √           Seat Belt Pre-tensioner & Force Limiters (Dr.+Co-Dr.)         (0)         (0)         (0)         √           Seat Belt Reminder with Buzzer (Dr.+Co-Dr.)         √         √         √         √           Speed Alert System         √         √         √         √           Speed Alert System         √         √         √         √           Speed Selt Reminder with Buzzer (Dr.+Co-Dr.)         √         √         √         √           Speed Selt Reminder with Buzzer (Dr.+Co-Dr.)         √         √         √         √         √           Speed Selt Reminder with Buzzer (Dr.+Co-Dr.)         √         √                                                                                                                                                                                                                                                                                                                                                                                                                                                                                                                | Apple CarPlay and Android Auto                        | -         | -         | -       | √       |
| USB CONNECTIVITY/AUX                                                                                                                                                                                                                                                                                                                                                                                                                                                                                                                                                                                                                                                                                                                                                                                                                                                                                                                                                                                                                                                                                                                                                                                                                                                                                                                                                                                                                                                                                                                                                                                                                                                                      | Bluetooth                                             | -         | √         | √       | √       |
| Steering Mounted Audio Control   -   -                                                                                                                                                                                                                                                                                                                                                                                                                                                                                                                                                                                                                                                                                                                                                                                                                                                                                                                                                                                                                                                                                                                                                                                                                                                                                                                                                                                                                                                                                                                                                                                                                                                    | Speakers (2)                                          | -         | √         | √       | √       |
| Steering Mounted Voice Control   -   -   -                                                                                                                                                                                                                                                                                                                                                                                                                                                                                                                                                                                                                                                                                                                                                                                                                                                                                                                                                                                                                                                                                                                                                                                                                                                                                                                                                                                                                                                                                                                                                                                                                                                | USB CONNECTIVITY/AUX                                  | -         | √         | √       | √       |
| SAFETY & SECURITY                                                                                                                                                                                                                                                                                                                                                                                                                                                                                                                                                                                                                                                                                                                                                                                                                                                                                                                                                                                                                                                                                                                                                                                                                                                                                                                                                                                                                                                                                                                                                                                                                                                                         | Steering Mounted Audio Control                        | -         | -         | √       | √       |
| Driver Airbag         √         √         √         √         √         ✓         ✓         ✓         ✓         ✓         ✓         ✓         ✓         ✓         ✓         ✓         ✓         ✓         ✓         ✓         ✓         ✓         ✓         ✓         ✓         ✓         ✓         ✓         ✓         ✓         ✓         ✓         ✓         ✓         ✓         ✓         ✓         ✓         ✓         ✓         ✓         ✓         ✓         ✓         ✓         ✓         ✓         ✓         ✓         ✓         ✓         ✓         ✓         ✓         ✓         ✓         ✓         ✓         ✓         ✓         ✓         ✓         ✓         ✓         ✓         ✓         ✓         ✓         ✓         ✓         ✓         ✓         ✓         ✓         ✓         ✓         ✓         ✓         ✓         ✓         ✓         ✓         ✓         ✓         ✓         ✓         ✓         ✓         ✓         ✓         ✓         ✓         ✓         ✓         ✓         ✓         ✓         ✓         ✓         ✓         ✓         ✓         ✓         ✓         ✓                                                                                                                                                                                                                                                                                                                                                                                                                                                                                                                                                                                   | Steering Mounted Voice Control                        | -         | -         | -       | √       |
| Passenger Airbag (0) (0) (0) (0)  ABS with EBD                                                                                                                                                                                                                                                                                                                                                                                                                                                                                                                                                                                                                                                                                                                                                                                                                                                                                                                                                                                                                                                                                                                                                                                                                                                                                                                                                                                                                                                                                                                                                                                                                                            | SAFETY & SECURITY                                     |           |           |         |         |
| ABS with EBD                                                                                                                                                                                                                                                                                                                                                                                                                                                                                                                                                                                                                                                                                                                                                                                                                                                                                                                                                                                                                                                                                                                                                                                                                                                                                                                                                                                                                                                                                                                                                                                                                                                                              | Driver Airbag                                         | √         | √         | √       | √       |
| Seat Belt Pre-tensioner & Force Limiters (Dr.+Co-Dr.)         (0)         (0)         √           Seat Belt Reminder with Buzzer (Dr.+Co-Dr.)         √         √         √         √           Speed Alert System         √         √         √         √         √           Speed Sensitive Auto Door Lock         -         √         √         √         √         √         √         √         √         √         √         √         √         √         √         √         √         √         √         √         √         √         √         √         √         √         √         √         √         √         √         √         √         √         √         √         √         √         √         √         √         √         √         √         √         √         √         √         √         √         √         √         √         √         √         √         √         √         √         √         √         √         √         √         √         √         √         √         √         √         √         √         √         √         √         √         √         √         √         √         <                                                                                                                                                                                                                                                                                                                                                                                                                                                                                                                                   | Passenger Airbag                                      | (0)       | (0)       | (0)     | √       |
| Seat Belt Reminder with Buzzer (Dr.+Co-Dr.)         J         J         J         J         J         J         J         J         J         J         J         J         J         J         J         J         J         J         J         J         J         J         J         J         J         J         J         J         J         J         J         J         J         J         J         J         J         J         J         J         J         J         J         J         J         J         J         J         J         J         J         J         J         J         J         J         J         J         J         J         J         J         J         J         J         J         J         J         J         J         J         J         J         J         J         J         J         J         J         J         J         J         J         J         J         J         J         J         J         J         J         J         J         J         J         J         J         J         J         J         J         J         J         J <td>ABS with EBD</td> <td>√</td> <td>√</td> <td>√</td> <td>√</td>                                                                                                                                                                                                                                                                                                                                                                                                                                                                                             | ABS with EBD                                          | √         | √         | √       | √       |
| Speed Alert System         √         √         √         √           Speed Sensitive Auto Door Lock         -         √         √         √         √         √         √         √         √         √         √         √         √         √         √         √         √         √         √         √         √         √         √         √         √         √         √         √         √         √         √         √         √         √         √         √         √         √         √         √         √         √         √         √         √         √         √         √         √         √         √         √         √         √         √         √         √         √         √         √         √         √         √         √         √         √         √         √         √         √         √         √         √         √         √         √         √         √         √         √         √         √         √         √         √         √         √         √         √         √         √         √         √         √         √         √         √                                                                                                                                                                                                                                                                                                                                                                                                                                                                                                                                                                             | Seat Belt Pre-tensioner & Force Limiters (Dr.+Co-Dr.) | (0)       | (0)       | (0)     | √       |
| Speed Sensitive Auto Door Lock         -         √         √         √           Security Alarm         -         √         √         √         √         √         √         √         √         √         √         √         √         √         √         √         √         √         √         √         √         √         √         √         √         √         √         √         √         √         √         √         √         √         √         √         √         √         √         √         √         ✓         ✓         ✓         ✓         ✓         ✓         ✓         ✓         ✓         ✓         ✓         ✓         ✓         ✓         ✓         ✓         ✓         ✓         ✓         ✓         ✓         ✓         ✓         ✓         ✓         ✓         ✓         ✓         ✓         ✓         ✓         ✓         ✓         ✓         ✓         ✓         ✓         ✓         ✓         ✓         ✓         ✓         ✓         ✓         ✓         ✓         ✓         ✓         ✓         ✓         ✓         ✓         ✓         ✓         ✓         ✓         ✓ <td>Seat Belt Reminder with Buzzer (Dr.+Co-Dr.)</td> <td>√</td> <td>√</td> <td>√</td> <td>√</td>                                                                                                                                                                                                                                                                                                                                                                                                                                                                      | Seat Belt Reminder with Buzzer (Dr.+Co-Dr.)           | √         | √         | √       | √       |
| Security Alarm                                                                                                                                                                                                                                                                                                                                                                                                                                                                                                                                                                                                                                                                                                                                                                                                                                                                                                                                                                                                                                                                                                                                                                                                                                                                                                                                                                                                                                                                                                                                                                                                                                                                            | Speed Alert System                                    | √         | √         | √       | √       |
| Rear Parking Sensors         √         √         √         √         √         √         √         √         ✓         ✓         ✓         ✓         ✓         ✓         ✓         ✓         ✓         ✓         ✓         ✓         ✓         ✓         ✓         ✓         ✓         ✓         ✓         ✓         ✓         ✓         ✓         ✓         ✓         ✓         ✓         ✓         ✓         ✓         ✓         ✓         ✓         ✓         ✓         ✓         ✓         ✓         ✓         ✓         ✓         ✓         ✓         ✓         ✓         ✓         ✓         ✓         ✓         ✓         ✓         ✓         ✓         ✓         ✓         ✓         ✓         ✓         ✓         ✓         ✓         ✓         ✓         ✓         ✓         ✓         ✓         ✓         ✓         ✓         ✓         ✓         ✓         ✓         ✓         ✓         ✓         ✓         ✓         ✓         ✓         ✓         ✓         ✓         ✓         ✓         ✓         ✓         ✓         ✓         ✓         ✓         ✓         ✓         ✓         ✓         ✓                                                                                                                                                                                                                                                                                                                                                                                                                                                                                                                                                                            | Speed Sensitive Auto Door Lock                        | -         | √         | √       | √       |
| Central Locking         √         √         √         √         √         √         √         √         ✓         ✓         ✓         ✓         ✓         ✓         ✓         ✓         ✓         ✓         ✓         ✓         ✓         ✓         ✓         ✓         ✓         ✓         ✓         ✓         ✓         ✓         ✓         ✓         ✓         ✓         ✓         ✓         ✓         ✓         ✓         ✓         ✓         ✓         ✓         ✓         ✓         ✓         ✓         ✓         ✓         ✓         ✓         ✓         ✓         ✓         ✓         ✓         ✓         ✓         ✓         ✓         ✓         ✓         ✓         ✓         ✓         ✓         ✓         ✓         ✓         ✓         ✓         ✓         ✓         ✓         ✓         ✓         ✓         ✓         ✓         ✓         ✓         ✓         ✓         ✓         ✓         ✓         ✓         ✓         ✓         ✓         ✓         ✓         ✓         ✓         ✓         ✓         ✓         ✓         ✓         ✓         ✓         ✓         ✓         ✓         ✓                                                                                                                                                                                                                                                                                                                                                                                                                                                                                                                                                                                 | Security Alarm                                        | -         | √         | √       | √       |
| Child Proof Rear Door Lock         √         √         √         √         √         √         ✓         ✓         ✓         ✓         ✓         ✓         ✓         ✓         ✓         ✓         ✓         ✓         ✓         ✓         ✓         ✓         ✓         ✓         ✓         ✓         ✓         ✓         ✓         ✓         ✓         ✓         ✓         ✓         ✓         ✓         ✓         ✓         ✓         ✓         ✓         ✓         ✓         ✓         ✓         ✓         ✓         ✓         ✓         ✓         ✓         ✓         ✓         ✓         ✓         ✓         ✓         ✓         ✓         ✓         ✓         ✓         ✓         ✓         ✓         ✓         ✓         ✓         ✓         ✓         ✓         ✓         ✓         ✓         ✓         ✓         ✓         ✓         ✓         ✓         ✓         ✓         ✓         ✓         ✓         ✓         ✓         ✓         ✓         ✓         ✓         ✓         ✓         ✓         ✓         ✓         ✓         ✓         ✓         ✓         ✓         ✓         ✓         ✓         ✓<                                                                                                                                                                                                                                                                                                                                                                                                                                                                                                                                                                     | Rear Parking Sensors                                  | √         | √         | √       | √       |
| EXTERIORS         -         -         -         √         ✓         ✓         ✓         ✓         ✓         ✓         ✓         ✓         ✓         ✓         ✓         ✓         ✓         ✓         ✓         ✓         ✓         ✓         ✓         ✓         ✓         ✓         ✓         ✓         ✓         ✓         ✓         ✓         ✓         ✓         ✓         ✓         ✓         ✓         ✓         ✓         ✓         ✓         ✓         ✓         ✓         ✓         ✓         ✓         ✓         ✓         ✓         ✓         ✓         ✓         ✓         ✓         ✓         ✓         ✓         ✓         ✓         ✓         ✓         ✓         ✓         ✓         ✓         ✓         ✓         ✓         ✓         ✓         ✓         ✓         ✓         ✓         ✓         ✓         ✓         ✓         ✓         ✓         ✓         ✓         ✓         ✓         ✓         ✓         ✓         ✓         ✓         ✓         ✓         ✓         ✓         ✓         ✓         ✓         ✓         ✓         ✓         ✓         ✓         ✓         ✓                                                                                                                                                                                                                                                                                                                                                                                                                                                                                                                                                                                       | Central Locking                                       | √         | √         | √       | √       |
| EXTERIORS           Roof Antenna         √         √         √         √         √         √         ✓         ✓         ✓         ✓         ✓         ✓         ✓         ✓         ✓         ✓         ✓         ✓         ✓         ✓         ✓         ✓         ✓         ✓         ✓         ✓         ✓         ✓         ✓         ✓         ✓         ✓         ✓         ✓         ✓         ✓         ✓         ✓         ✓         ✓         ✓         ✓         ✓         ✓         ✓         ✓         ✓         ✓         ✓         ✓         ✓         ✓         ✓         ✓         ✓         ✓         ✓         ✓         ✓         ✓         ✓         ✓         ✓         ✓         ✓         ✓         ✓         ✓         ✓         ✓         ✓         ✓         ✓         ✓         ✓         ✓         ✓         ✓         ✓         ✓         ✓         ✓         ✓         ✓         ✓         ✓         ✓         ✓         ✓         ✓         ✓         ✓         ✓         ✓         ✓         ✓         ✓         ✓         ✓         ✓         ✓         ✓                                                                                                                                                                                                                                                                                                                                                                                                                                                                                                                                                                                              | Child Proof Rear Door Lock                            | √         | √         | √       | √       |
| Roof Antenna         ✓         ✓         ✓         ✓         ✓         ✓         ✓         ✓         ✓         ✓         ✓         ✓         ✓         ✓         ✓         ✓         ✓         ✓         ✓         ✓         ✓         ✓         ✓         ✓         ✓         ✓         ✓         ✓         ✓         ✓         ✓         ✓         ✓         ✓         ✓         ✓         ✓         ✓         ✓         ✓         ✓         ✓         ✓         ✓         ✓         ✓         ✓         ✓         ✓         ✓         ✓         ✓         ✓         ✓         ✓         ✓         ✓         ✓         ✓         ✓         ✓         ✓         ✓         ✓         ✓         ✓         ✓         ✓         ✓         ✓         ✓         ✓         ✓         ✓         ✓         ✓         ✓         ✓         ✓         ✓         ✓         ✓         ✓         ✓         ✓         ✓         ✓         ✓         ✓         ✓         ✓         ✓         ✓         ✓         ✓         ✓         ✓         ✓         ✓         ✓         ✓         ✓         ✓         ✓         ✓         <                                                                                                                                                                                                                                                                                                                                                                                                                                                                                                                                                                          | Front Fog Lamps                                       | -         | -         | -       | √       |
| Full Wheel Caps         -         √         √         √           Signal Lamp Integrated in ORVM         -         -         -         √         ✓           Electrical Adjustable ORVM         -         √         √         √         ✓         ✓         ✓         ✓         ✓         ✓         ✓         ✓         ✓         ✓         ✓         ✓         ✓         ✓         ✓         ✓         ✓         ✓         ✓         ✓         ✓         ✓         ✓         ✓         ✓         ✓         ✓         ✓         ✓         ✓         ✓         ✓         ✓         ✓         ✓         ✓         ✓         ✓         ✓         ✓         ✓         ✓         ✓         ✓         ✓         ✓         ✓         ✓         ✓         ✓         ✓         ✓         ✓         ✓         ✓         ✓         ✓         ✓         ✓         ✓         ✓         ✓         ✓         ✓         ✓         ✓         ✓         ✓         ✓         ✓         ✓         ✓         ✓         ✓         ✓         ✓         ✓         ✓         ✓         ✓         ✓         ✓         ✓         ✓         ✓ <t< td=""><td>EXTERIORS</td><td></td><td></td><td></td><td></td></t<>                                                                                                                                                                                                                                                                                                                                                                                                                                                                                                   | EXTERIORS                                             |           |           |         |         |
| Signal Lamp Integrated in ORVM         -         -         √           Electrical Adjustable ORVM         -         √         √           Electrical Retractable ORVM         -         -         -         √           Rear Wiper & Washer         -         -         -         √         √           B-Pillar Black Out Tape         -         -         √         √         √         √         √         ✓         ✓         ✓         ✓         ✓         ✓         ✓         ✓         ✓         ✓         ✓         ✓         ✓         ✓         ✓         ✓         ✓         ✓         ✓         ✓         ✓         ✓         ✓         ✓         ✓         ✓         ✓         ✓         ✓         ✓         ✓         ✓         ✓         ✓         ✓         ✓         ✓         ✓         ✓         ✓         ✓         ✓         ✓         ✓         ✓         ✓         ✓         ✓         ✓         ✓         ✓         ✓         ✓         ✓         ✓         ✓         ✓         ✓         ✓         ✓         ✓         ✓         ✓         ✓         ✓         ✓         ✓         ✓         ✓         ✓<                                                                                                                                                                                                                                                                                                                                                                                                                                                                                                                                                        | Roof Antenna                                          | √         | √         | √       | √       |
| Electrical Adjustable ORVM                                                                                                                                                                                                                                                                                                                                                                                                                                                                                                                                                                                                                                                                                                                                                                                                                                                                                                                                                                                                                                                                                                                                                                                                                                                                                                                                                                                                                                                                                                                                                                                                                                                                | Full Wheel Caps                                       | -         | √         | √       | √       |
| Electrical Retractable ORVM         -         -         -         √           Rear Wiper & Washer         -         -         -         √         √           B-Pillar Black Out Tape         -         -         √         √         √         √         √         √         √         √         √         √         √         √         √         √         √         √         √         √         √         √         √         √         √         √         √         √         √         √         √         √         √         √         √         √         √         √         √         √         √         √         √         √         √         √         √         √         √         √         √         √         √         √         √         √         √         √         √         √         √         √         √         √         √         √         √         √         √         √         √         √         √         √         √         √         √         √         √         √         √         √         √         √         √         √         √         √         √ <td< td=""><td>Signal Lamp Integrated in ORVM</td><td>-</td><td>-</td><td>-</td><td>√</td></td<>                                                                                                                                                                                                                                                                                                                                                                                                                                                                          | Signal Lamp Integrated in ORVM                        | -         | -         | -       | √       |
| Rear Wiper & Washer         -         -         -         √           B-Pillar Black Out Tape         -         -         √         √           Body Coloured Door Handles         -         √         √         √         √           Body Coloured Bumpers         √         √         √         √         √         √                                                                                                                                                                                                                                                                                                                                                                                                                                                                                                                                                                                                                                                                                                                                                                                                                                                                                                                                                                                                                                                                                                                                                                                                                                                                                                                                                                  | Electrical Adjustable ORVM                            | -         | √         | √       | √       |
| B-Pillar Black Out Tape         -         -         √         √           Body Coloured Door Handles         -         √         √         √           Body Coloured Bumpers         √         √         √         √                                                                                                                                                                                                                                                                                                                                                                                                                                                                                                                                                                                                                                                                                                                                                                                                                                                                                                                                                                                                                                                                                                                                                                                                                                                                                                                                                                                                                                                                      | Electrical Retractable ORVM                           | -         | -         | -       | √       |
| Body Coloured Door Handles         -         √         √         √           Body Coloured Bumpers         √         √         √         √                                                                                                                                                                                                                                                                                                                                                                                                                                                                                                                                                                                                                                                                                                                                                                                                                                                                                                                                                                                                                                                                                                                                                                                                                                                                                                                                                                                                                                                                                                                                                | Rear Wiper & Washer                                   | -         | -         | -       | √       |
| Body Coloured Bumpers                                                                                                                                                                                                                                                                                                                                                                                                                                                                                                                                                                                                                                                                                                                                                                                                                                                                                                                                                                                                                                                                                                                                                                                                                                                                                                                                                                                                                                                                                                                                                                                                                                                                     | B-Pillar Black Out Tape                               | -         | -         | √       | √       |
|                                                                                                                                                                                                                                                                                                                                                                                                                                                                                                                                                                                                                                                                                                                                                                                                                                                                                                                                                                                                                                                                                                                                                                                                                                                                                                                                                                                                                                                                                                                                                                                                                                                                                           | Body Coloured Door Handles                            | -         | √         | √       | √       |
| Body Coloured ORVMs - √ √                                                                                                                                                                                                                                                                                                                                                                                                                                                                                                                                                                                                                                                                                                                                                                                                                                                                                                                                                                                                                                                                                                                                                                                                                                                                                                                                                                                                                                                                                                                                                                                                                                                                 | Body Coloured Bumpers                                 | √         | √         | √       | √       |
|                                                                                                                                                                                                                                                                                                                                                                                                                                                                                                                                                                                                                                                                                                                                                                                                                                                                                                                                                                                                                                                                                                                                                                                                                                                                                                                                                                                                                                                                                                                                                                                                                                                                                           | Body Coloured ORVMs                                   | -         | √         | √       | √       |