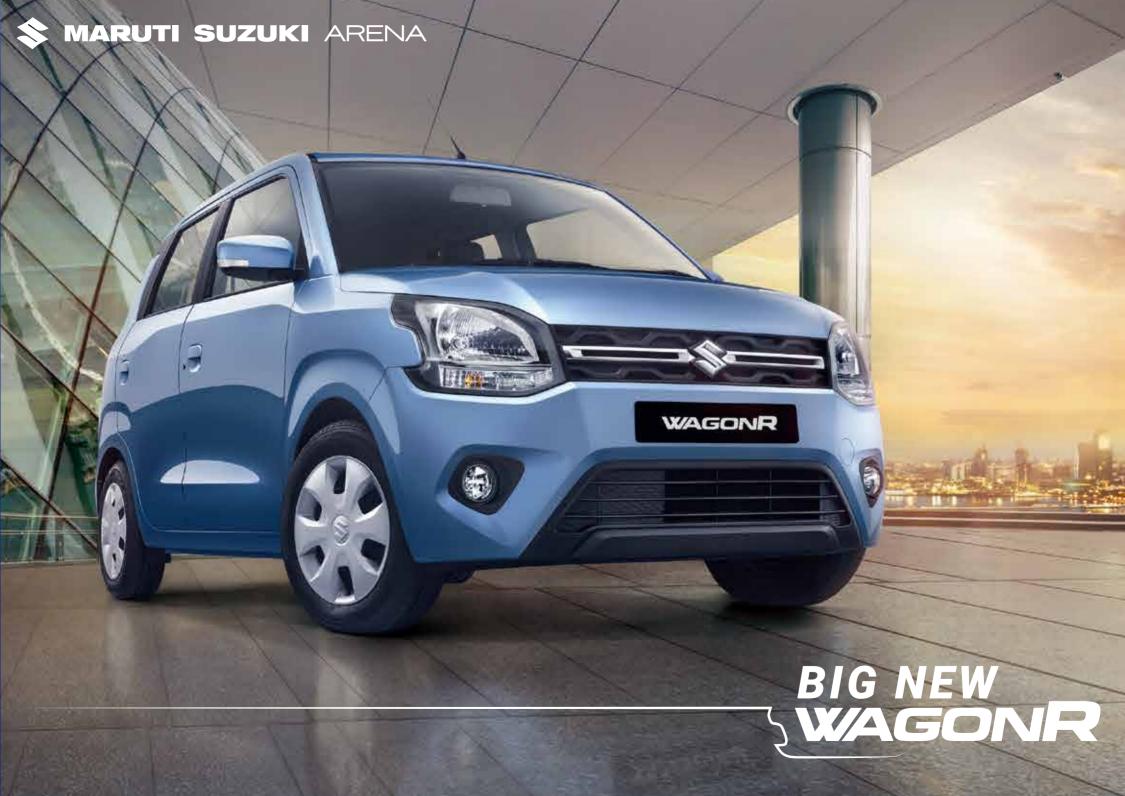

## STRONG ON PERFORMANCE.

The Big New WagonR is powered by the advanced K-series engine, for an unmatched driving experience with high fuel efficiency.

safety with its impact absorbing structure.

| FEATURES & SPECIFICATIONS                               |                               | VARI                          | ANTS                         |                              |
|---------------------------------------------------------|-------------------------------|-------------------------------|------------------------------|------------------------------|
| GRADE NAME                                              | LXI 1.0L<br>/ LXI CNG<br>1.0L | VXI 1.0L<br>/ VXI AGS<br>1.0L | VXI 1.2L/<br>VXI AGS<br>1.2L | ZXI 1.2L/<br>ZXI AGS<br>1.2L |
| INTERIORS                                               |                               |                               |                              |                              |
| Dual Tone Interiors                                     | √                             | √                             | √                            | √                            |
| 2 <sup>nd</sup> Row 60:40 Split Seat                    | -                             | √                             | √                            | √                            |
| Front Cabin Lamps (3 Positions)                         | √                             | √                             | √                            | √                            |
| Day/Night IRVM                                          | -                             | √                             | √                            | √                            |
| Tilt Steering                                           | -                             | √                             | √                            | √                            |
| Steering Wheel Garnish                                  | -                             | √                             | √                            | √                            |
| Silver Inside Door Handles                              | -                             | <b>√</b>                      | √                            | √                            |
| Driver Side Sunvisor with Ticket Holder                 | √                             | √                             | √                            | √                            |
| Front Passenger Side Vanity Mirror Sunvisor             |                               | √                             | √                            | √                            |
| Silver Finish Gear Shift Knob (AGS Only)                | -                             | √                             | √                            | √                            |
| INSTRUMENT CLUSTER                                      |                               |                               |                              |                              |
| Instrument Cluster Meter Theme                          | Reddish<br>Amber              | Reddish<br>Amber              | Reddish<br>Amber             | White                        |
| Low Fuel Warning                                        | √                             | √                             | √                            | √                            |
| Tachometer                                              | -                             | -                             | -                            | √                            |
| Gear Shift Indicator (MT Only)                          | √                             | √                             | √                            | √                            |
| Gear Position Indicator (AGS Only)                      | -                             | √                             | √                            | √                            |
| Fuel Consumption (Instantaneous and Avg.)               | √                             | √                             | √                            | √                            |
| Distance to Empty                                       | √                             | √                             | √                            | √                            |
| Headlamp On Warning                                     | √                             | √                             | √                            | √                            |
| Door Ajar Warning Lamp                                  | √                             | √                             | √                            | √                            |
| COMFORT & CONVENIENCE                                   |                               |                               |                              |                              |
| Rear Defogger                                           | -                             | -                             | -                            | √                            |
| Remote Keyless Entry                                    | -                             | √                             | √                            | √                            |
| Accessory Socket Front Row with Storage Space           | √                             | √                             | √                            | √                            |
| Power Windows (Fr/Rr) with Dr. Side Auto Down Function  | Only Front                    | √                             | √                            | √                            |
| AC & Heater                                             | √                             | √                             | √                            | √                            |
| 1L Bottle Holders (All Four Doors + Floor Console)      | √                             | √                             | √                            | √                            |
| Rear Parcel Tray                                        | CNG Only                      | √                             | √                            | √                            |
| Co-Driver Side Front Seat Under Tray & Rear Back Pocket | -                             | -                             | -                            | √                            |
| Reclining & Front Sliding Seats                         | √                             | √                             | √                            | √                            |