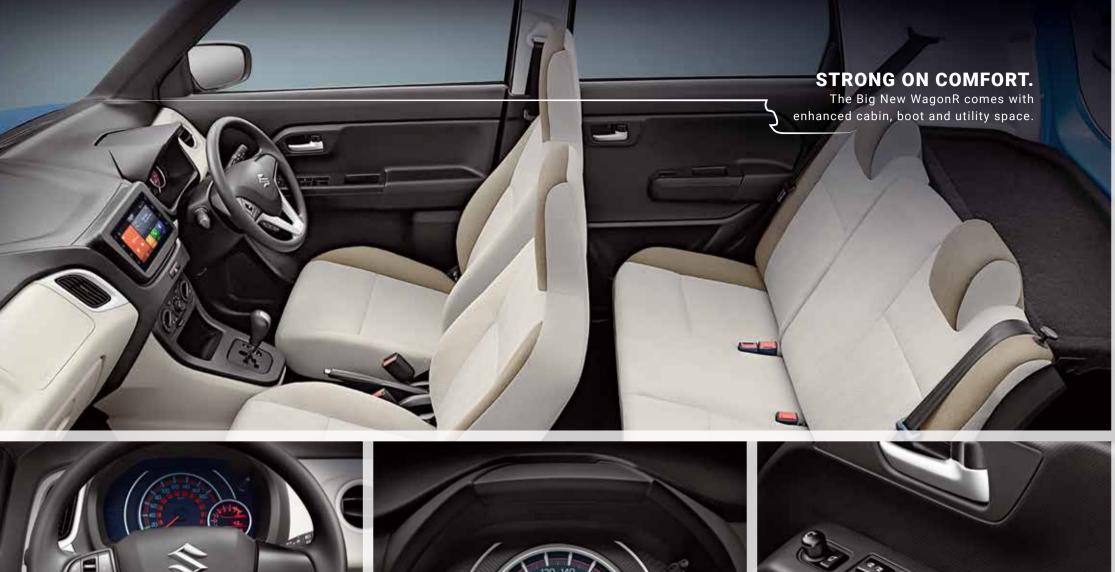

## STRONG ON PERFORMANCE.

The Big New WagonR is powered by the advanced K-series engine, for an unmatched driving experience with high fuel efficiency.

safety with its impact absorbing structure.

| FEATURES & SPECIFICATIONS                               |                               | VARI                          | ANTS                         |                              |
|---------------------------------------------------------|-------------------------------|-------------------------------|------------------------------|------------------------------|
| GRADE NAME                                              | LXI 1.0L<br>/ LXI CNG<br>1.0L | VXI 1.0L<br>/ VXI AGS<br>1.0L | VXI 1.2L/<br>VXI AGS<br>1.2L | ZXI 1.2L/<br>ZXI AGS<br>1.2L |
| INTERIORS                                               |                               |                               |                              |                              |
| Dual Tone Interiors                                     | √                             | √                             | √                            | √                            |
| 2 <sup>nd</sup> Row 60:40 Split Seat                    | -                             | √                             | √                            | √                            |
| Front Cabin Lamps (3 Positions)                         | √                             | √                             | √                            | √                            |
| Day/Night IRVM                                          | -                             | √                             | √                            | √                            |
| Tilt Steering                                           | -                             | √                             | √                            | √                            |
| Steering Wheel Garnish                                  | -                             | √                             | √                            | √                            |
| Silver Inside Door Handles                              | -                             | <b>√</b>                      | √                            | √                            |
| Driver Side Sunvisor with Ticket Holder                 | √                             | √                             | √                            | √                            |
| Front Passenger Side Vanity Mirror Sunvisor             |                               | √                             | √                            | √                            |
| Silver Finish Gear Shift Knob (AGS Only)                | -                             | √                             | √                            | √                            |
| INSTRUMENT CLUSTER                                      |                               |                               |                              |                              |
| Instrument Cluster Meter Theme                          | Reddish<br>Amber              | Reddish<br>Amber              | Reddish<br>Amber             | White                        |
| Low Fuel Warning                                        | √                             | √                             | √                            | √                            |
| Tachometer                                              | -                             | -                             | -                            | √                            |
| Gear Shift Indicator (MT Only)                          | √                             | √                             | √                            | √                            |
| Gear Position Indicator (AGS Only)                      | -                             | √                             | √                            | √                            |
| Fuel Consumption (Instantaneous and Avg.)               | √                             | √                             | √                            | √                            |
| Distance to Empty                                       | √                             | √                             | √                            | √                            |
| Headlamp On Warning                                     | √                             | √                             | √                            | √                            |
| Door Ajar Warning Lamp                                  | √                             | √                             | √                            | √                            |
| COMFORT & CONVENIENCE                                   |                               |                               |                              |                              |
| Rear Defogger                                           | -                             | -                             | -                            | √                            |
| Remote Keyless Entry                                    | -                             | √                             | √                            | √                            |
| Accessory Socket Front Row with Storage Space           | √                             | √                             | √                            | √                            |
| Power Windows (Fr/Rr) with Dr. Side Auto Down Function  | Only Front                    | √                             | √                            | √                            |
| AC & Heater                                             | √                             | √                             | √                            | √                            |
| 1L Bottle Holders (All Four Doors + Floor Console)      | √                             | √                             | √                            | √                            |
| Rear Parcel Tray                                        | CNG Only                      | √                             | √                            | √                            |
| Co-Driver Side Front Seat Under Tray & Rear Back Pocket | -                             | -                             | -                            | √                            |
| Reclining & Front Sliding Seats                         | √                             | √                             | √                            | √                            |