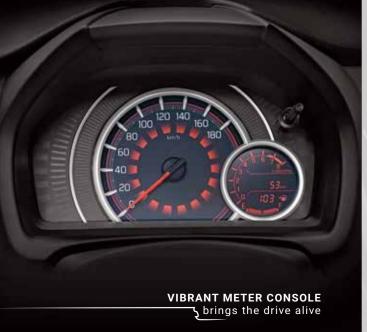

## STRONG ON PERFORMANCE.

The Big New WagonR is powered by the advanced K-series engine, for an unmatched driving experience with high fuel efficiency.

safety with its impact absorbing structure.

| FEATURES & SPECIFICATIONS                               |                               | VARI                          | ANTS                         |                              |
|---------------------------------------------------------|-------------------------------|-------------------------------|------------------------------|------------------------------|
| GRADE NAME                                              | LXI 1.0L<br>/ LXI CNG<br>1.0L | VXI 1.0L<br>/ VXI AGS<br>1.0L | VXI 1.2L/<br>VXI AGS<br>1.2L | ZXI 1.2L/<br>ZXI AGS<br>1.2L |
| INTERIORS                                               |                               |                               |                              |                              |
| Dual Tone Interiors                                     | √                             | √                             | √                            | √                            |
| 2 <sup>nd</sup> Row 60:40 Split Seat                    | -                             | √                             | √                            | √                            |
| Front Cabin Lamps (3 Positions)                         | √                             | √                             | √                            | √                            |
| Day/Night IRVM                                          | -                             | √                             | √                            | √                            |
| Tilt Steering                                           | -                             | √                             | √                            | √                            |
| Steering Wheel Garnish                                  | -                             | √                             | √                            | √                            |
| Silver Inside Door Handles                              | -                             | <b>√</b>                      | √                            | √                            |
| Driver Side Sunvisor with Ticket Holder                 | √                             | √                             | √                            | √                            |
| Front Passenger Side Vanity Mirror Sunvisor             |                               | √                             | √                            | √                            |
| Silver Finish Gear Shift Knob (AGS Only)                | -                             | √                             | √                            | √                            |
| INSTRUMENT CLUSTER                                      |                               |                               |                              |                              |
| Instrument Cluster Meter Theme                          | Reddish<br>Amber              | Reddish<br>Amber              | Reddish<br>Amber             | White                        |
| Low Fuel Warning                                        | √                             | √                             | √                            | √                            |
| Tachometer                                              | -                             | -                             | -                            | √                            |
| Gear Shift Indicator (MT Only)                          | √                             | √                             | √                            | √                            |
| Gear Position Indicator (AGS Only)                      | -                             | √                             | √                            | √                            |
| Fuel Consumption (Instantaneous and Avg.)               | √                             | √                             | √                            | √                            |
| Distance to Empty                                       | √                             | √                             | √                            | √                            |
| Headlamp On Warning                                     | √                             | √                             | √                            | √                            |
| Door Ajar Warning Lamp                                  | √                             | √                             | √                            | √                            |
| COMFORT & CONVENIENCE                                   |                               |                               |                              |                              |
| Rear Defogger                                           | -                             | -                             | -                            | √                            |
| Remote Keyless Entry                                    | -                             | √                             | √                            | √                            |
| Accessory Socket Front Row with Storage Space           | √                             | √                             | √                            | √                            |
| Power Windows (Fr/Rr) with Dr. Side Auto Down Function  | Only Front                    | √                             | √                            | √                            |
| AC & Heater                                             | √                             | √                             | √                            | √                            |
| 1L Bottle Holders (All Four Doors + Floor Console)      | √                             | √                             | √                            | √                            |
| Rear Parcel Tray                                        | CNG Only                      | √                             | √                            | √                            |
| Co-Driver Side Front Seat Under Tray & Rear Back Pocket | -                             | -                             | -                            | √                            |
| Reclining & Front Sliding Seats                         | √                             | √                             | √                            | √                            |