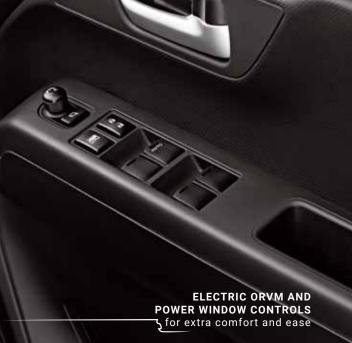

## STRONG ON PERFORMANCE.

The Big New WagonR is powered by the advanced K-series engine, for an unmatched driving experience with high fuel efficiency.

safety with its impact absorbing structure.

| FEATURES & SPECIFICATIONS                               |                               | VARI                          | ANTS                         |                              |
|---------------------------------------------------------|-------------------------------|-------------------------------|------------------------------|------------------------------|
| GRADE NAME                                              | LXI 1.0L<br>/ LXI CNG<br>1.0L | VXI 1.0L<br>/ VXI AGS<br>1.0L | VXI 1.2L/<br>VXI AGS<br>1.2L | ZXI 1.2L/<br>ZXI AGS<br>1.2L |
| INTERIORS                                               |                               |                               |                              |                              |
| Dual Tone Interiors                                     | √                             | √                             | √                            | √                            |
| 2 <sup>nd</sup> Row 60:40 Split Seat                    | -                             | √                             | √                            | √                            |
| Front Cabin Lamps (3 Positions)                         | √                             | √                             | √                            | √                            |
| Day/Night IRVM                                          | -                             | √                             | √                            | √                            |
| Tilt Steering                                           | -                             | √                             | √                            | √                            |
| Steering Wheel Garnish                                  | -                             | √                             | √                            | √                            |
| Silver Inside Door Handles                              | -                             | <b>√</b>                      | √                            | √                            |
| Driver Side Sunvisor with Ticket Holder                 | √                             | √                             | √                            | √                            |
| Front Passenger Side Vanity Mirror Sunvisor             |                               | √                             | √                            | √                            |
| Silver Finish Gear Shift Knob (AGS Only)                | -                             | √                             | √                            | √                            |
| INSTRUMENT CLUSTER                                      |                               |                               |                              |                              |
| Instrument Cluster Meter Theme                          | Reddish<br>Amber              | Reddish<br>Amber              | Reddish<br>Amber             | White                        |
| Low Fuel Warning                                        | √                             | √                             | √                            | √                            |
| Tachometer                                              | -                             | -                             | -                            | √                            |
| Gear Shift Indicator (MT Only)                          | √                             | √                             | √                            | √                            |
| Gear Position Indicator (AGS Only)                      | -                             | √                             | √                            | √                            |
| Fuel Consumption (Instantaneous and Avg.)               | √                             | √                             | √                            | √                            |
| Distance to Empty                                       | √                             | √                             | √                            | √                            |
| Headlamp On Warning                                     | √                             | √                             | √                            | √                            |
| Door Ajar Warning Lamp                                  | √                             | √                             | √                            | √                            |
| COMFORT & CONVENIENCE                                   |                               |                               |                              |                              |
| Rear Defogger                                           | -                             | -                             | -                            | √                            |
| Remote Keyless Entry                                    | -                             | √                             | √                            | √                            |
| Accessory Socket Front Row with Storage Space           | √                             | √                             | √                            | √                            |
| Power Windows (Fr/Rr) with Dr. Side Auto Down Function  | Only Front                    | √                             | √                            | √                            |
| AC & Heater                                             | √                             | √                             | √                            | √                            |
| 1L Bottle Holders (All Four Doors + Floor Console)      | √                             | √                             | √                            | √                            |
| Rear Parcel Tray                                        | CNG Only                      | √                             | √                            | √                            |
| Co-Driver Side Front Seat Under Tray & Rear Back Pocket | -                             | -                             | -                            | √                            |
| Reclining & Front Sliding Seats                         | √                             | √                             | √                            | √                            |