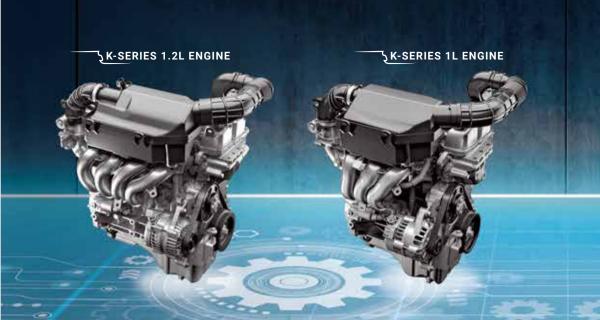

## STRONG ON PERFORMANCE.

The Big New WagonR is powered by the advanced K-series engine, for an unmatched driving experience with high fuel efficiency.

safety with its impact absorbing structure.

| FEATURES & SPECIFICATIONS                               |                               | VARI                          | ANTS                         |                              |
|---------------------------------------------------------|-------------------------------|-------------------------------|------------------------------|------------------------------|
| GRADE NAME                                              | LXI 1.0L<br>/ LXI CNG<br>1.0L | VXI 1.0L<br>/ VXI AGS<br>1.0L | VXI 1.2L/<br>VXI AGS<br>1.2L | ZXI 1.2L/<br>ZXI AGS<br>1.2L |
| INTERIORS                                               |                               |                               |                              |                              |
| Dual Tone Interiors                                     | √                             | √                             | √                            | √                            |
| 2 <sup>nd</sup> Row 60:40 Split Seat                    | -                             | √                             | √                            | √                            |
| Front Cabin Lamps (3 Positions)                         | √                             | √                             | √                            | √                            |
| Day/Night IRVM                                          | -                             | √                             | √                            | √                            |
| Tilt Steering                                           | -                             | √                             | √                            | √                            |
| Steering Wheel Garnish                                  | -                             | √                             | √                            | √                            |
| Silver Inside Door Handles                              | -                             | <b>√</b>                      | √                            | √                            |
| Driver Side Sunvisor with Ticket Holder                 | √                             | √                             | √                            | √                            |
| Front Passenger Side Vanity Mirror Sunvisor             |                               | √                             | √                            | √                            |
| Silver Finish Gear Shift Knob (AGS Only)                | -                             | √                             | √                            | √                            |
| INSTRUMENT CLUSTER                                      |                               |                               |                              |                              |
| Instrument Cluster Meter Theme                          | Reddish<br>Amber              | Reddish<br>Amber              | Reddish<br>Amber             | White                        |
| Low Fuel Warning                                        | √                             | √                             | √                            | √                            |
| Tachometer                                              | -                             | -                             | -                            | √                            |
| Gear Shift Indicator (MT Only)                          | √                             | √                             | √                            | √                            |
| Gear Position Indicator (AGS Only)                      | -                             | √                             | √                            | √                            |
| Fuel Consumption (Instantaneous and Avg.)               | √                             | √                             | √                            | √                            |
| Distance to Empty                                       | √                             | √                             | √                            | √                            |
| Headlamp On Warning                                     | √                             | √                             | √                            | √                            |
| Door Ajar Warning Lamp                                  | √                             | √                             | √                            | √                            |
| COMFORT & CONVENIENCE                                   |                               |                               |                              |                              |
| Rear Defogger                                           | -                             | -                             | -                            | √                            |
| Remote Keyless Entry                                    | -                             | √                             | √                            | √                            |
| Accessory Socket Front Row with Storage Space           | √                             | √                             | √                            | √                            |
| Power Windows (Fr/Rr) with Dr. Side Auto Down Function  | Only Front                    | √                             | √                            | √                            |
| AC & Heater                                             | √                             | √                             | √                            | √                            |
| 1L Bottle Holders (All Four Doors + Floor Console)      | √                             | √                             | √                            | √                            |
| Rear Parcel Tray                                        | CNG Only                      | √                             | √                            | √                            |
| Co-Driver Side Front Seat Under Tray & Rear Back Pocket | -                             | -                             | -                            | √                            |
| Reclining & Front Sliding Seats                         | √                             | √                             | √                            | √                            |

Maximum torque (Nm

Variants

SPECIFICATIONS

PETROL & CNG

LXI 1.0L, LXI CNG 1.0L, VXI 1.0L, VXI AGS 1.0L,

VXI 1.2L, VXI AGS 1.2L, ZXI 1.2L, ZXI AGS 1.2L

3655

1620

1675 2435

4.7

K12M

1197

61 kW @ 6000 rpm (Petrol)

113 Nm @ 4200 rpm (Petrol)

K10B

998

3 50 kW @ 5500 rpm (Petrol)

43.5 kW @ 5500 rpm (CNG) 90 Nm @ 3500 rpm (Petrol)

78 Nm @ 3500 rpm (CNG)

1.0L)

805-825

Maruti Suzuki India Limited reserves the right to change, without notice, price, colours, equipment specifications, and models and also to discontinue models and/or replace any part or accessory with any product. Accessory and feature shown in the pictures may not be a part of standard equipment and will differ according to the variant. Any offers made will be subject to availability of the product. For more details, contact your nearest store. \*\*Spare wheel material is steel (for all variants). \*VDA Method.