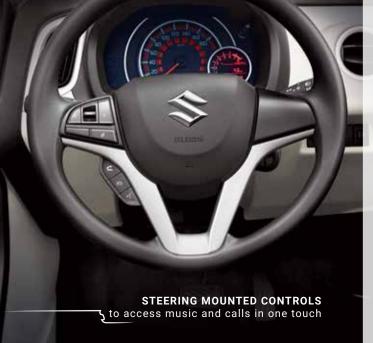

| GRADE NAME         LX1 1.0L (LX1 0L) (LXI ADS 1.0L)         VXI 1.2L (XI ADS 1.0L)         ZXI 1.2L (ZI XI ADS 1.0L)         ZXI 1.0L (XI XI ADS 1.0L)         ZXI ADS 1.0L (XI XI XI ADS 1.0L)         ZXI ADS 1.0L (XI XI XI XI | FEATURES & SPECIFICATIONS                             | VARIANTS  |           |         |         |
|-------------------------------------------------------------------------------------------------------------------------------------------------------------------------------------------------------------------------------------------------------------------------------------------------------------------------------------------------------------------------------------------------------------------------------------------------------------------------------------------------------------------------------------------------------------------------------------------------------------------------------------------------------------------------------------------------------------------------------------------------------------------------------------------------------------------------------------------------------------------------------------------------------------------------------------------------------------------------------------------------------------------------------------------------------------------------------------------------------------------------------------------------------------------------------------------------------------------------------------------------------------------------------------------------------------------------------------------------------------------------------------------------------------------------------------------------------------------------------------------------------------------------------------------------------------------------------------------------------------------------------------------------------------------------------------------|-------------------------------------------------------|-----------|-----------|---------|---------|
| Smartplay Studio - 17.78 cm Touchscreen Infotainment         -         -         -         -         -         -         -         -         -         -         -         -         -         -         -         -         -         -         -         -         -         -         -         -         -         -         -         -         -         -         -         -         -         -         -         -         -         -         -         -         -         -         -         -         -         -         -         -         -         -         -         -         -         -         -         -         -         -         -         -         -         -         -         -         -         -         -         -         -         -         -         -         -         -         -         -         -         -         -         -         -         -         -         -         -         -         -         -         -         -         -         -         -         -         -         -         -         -         -         -         -         -         -                                                                                                                                                                                                                                                                                                                                                                                                                                                                                                                                                                | GRADE NAME                                            | / LXI CNG | / VXI AGS | VXI AGS | ZXI AGS |
| Smartplay Dock                                                                                                                                                                                                                                                                                                                                                                                                                                                                                                                                                                                                                                                                                                                                                                                                                                                                                                                                                                                                                                                                                                                                                                                                                                                                                                                                                                                                                                                                                                                                                                                                                                                                            | INFOTAINMENT SYSTEM                                   |           |           |         |         |
| Apple CarPlay and Android Auto  Bluetooth                                                                                                                                                                                                                                                                                                                                                                                                                                                                                                                                                                                                                                                                                                                                                                                                                                                                                                                                                                                                                                                                                                                                                                                                                                                                                                                                                                                                                                                                                                                                                                                                                                                 | Smartplay Studio - 17.78 cm Touchscreen Infotainment  | -         | -         | -       | √       |
| Bluetooth                                                                                                                                                                                                                                                                                                                                                                                                                                                                                                                                                                                                                                                                                                                                                                                                                                                                                                                                                                                                                                                                                                                                                                                                                                                                                                                                                                                                                                                                                                                                                                                                                                                                                 | Smartplay Dock                                        | -         | √         | √       | -       |
| Speakers (2)         -         √         √         √           USB CONNECTIVITY/AUX         -         √         √         √           Steering Mounted Audio Control         -         -         √         √           Steering Mounted Voice Control         -         -         -         √           SAFETY & SECURITY           Driver Airbag         √         √         √         √           Passenger Airbag         (0)         (0)         (0)         √           ABS with EBD         √         √         √         √           Seat Belt Pre-tensioner & Force Limiters (Dr.+Co-Dr.)         (0)         (0)         (0)         √           Seat Belt Reminder with Buzzer (Dr.+Co-Dr.)         √         √         √         √           Speed Alert System         √         √         √         √           Speed Alert System         √         √         √         √           Speed Selt Reminder with Buzzer (Dr.+Co-Dr.)         √         √         √         √           Speed Selt Reminder with Buzzer (Dr.+Co-Dr.)         √         √         √         √         √           Speed Selt Reminder with Buzzer (Dr.+Co-Dr.)         √         √                                                                                                                                                                                                                                                                                                                                                                                                                                                                                                                | Apple CarPlay and Android Auto                        | -         | -         | -       | √       |
| USB CONNECTIVITY/AUX                                                                                                                                                                                                                                                                                                                                                                                                                                                                                                                                                                                                                                                                                                                                                                                                                                                                                                                                                                                                                                                                                                                                                                                                                                                                                                                                                                                                                                                                                                                                                                                                                                                                      | Bluetooth                                             | -         | √         | √       | √       |
| Steering Mounted Audio Control   -   -                                                                                                                                                                                                                                                                                                                                                                                                                                                                                                                                                                                                                                                                                                                                                                                                                                                                                                                                                                                                                                                                                                                                                                                                                                                                                                                                                                                                                                                                                                                                                                                                                                                    | Speakers (2)                                          | -         | √         | √       | √       |
| Steering Mounted Voice Control   -   -   -                                                                                                                                                                                                                                                                                                                                                                                                                                                                                                                                                                                                                                                                                                                                                                                                                                                                                                                                                                                                                                                                                                                                                                                                                                                                                                                                                                                                                                                                                                                                                                                                                                                | USB CONNECTIVITY/AUX                                  | -         | √         | √       | √       |
| SAFETY & SECURITY                                                                                                                                                                                                                                                                                                                                                                                                                                                                                                                                                                                                                                                                                                                                                                                                                                                                                                                                                                                                                                                                                                                                                                                                                                                                                                                                                                                                                                                                                                                                                                                                                                                                         | Steering Mounted Audio Control                        | -         | -         | √       | √       |
| Driver Airbag         √         √         √         √         √         ✓         ✓         ✓         ✓         ✓         ✓         ✓         ✓         ✓         ✓         ✓         ✓         ✓         ✓         ✓         ✓         ✓         ✓         ✓         ✓         ✓         ✓         ✓         ✓         ✓         ✓         ✓         ✓         ✓         ✓         ✓         ✓         ✓         ✓         ✓         ✓         ✓         ✓         ✓         ✓         ✓         ✓         ✓         ✓         ✓         ✓         ✓         ✓         ✓         ✓         ✓         ✓         ✓         ✓         ✓         ✓         ✓         ✓         ✓         ✓         ✓         ✓         ✓         ✓         ✓         ✓         ✓         ✓         ✓         ✓         ✓         ✓         ✓         ✓         ✓         ✓         ✓         ✓         ✓         ✓         ✓         ✓         ✓         ✓         ✓         ✓         ✓         ✓         ✓         ✓         ✓         ✓         ✓         ✓         ✓         ✓         ✓         ✓         ✓         ✓                                                                                                                                                                                                                                                                                                                                                                                                                                                                                                                                                                                   | Steering Mounted Voice Control                        | -         | -         | -       | √       |
| Passenger Airbag (0) (0) (0) (0)  ABS with EBD                                                                                                                                                                                                                                                                                                                                                                                                                                                                                                                                                                                                                                                                                                                                                                                                                                                                                                                                                                                                                                                                                                                                                                                                                                                                                                                                                                                                                                                                                                                                                                                                                                            | SAFETY & SECURITY                                     |           |           |         |         |
| ABS with EBD                                                                                                                                                                                                                                                                                                                                                                                                                                                                                                                                                                                                                                                                                                                                                                                                                                                                                                                                                                                                                                                                                                                                                                                                                                                                                                                                                                                                                                                                                                                                                                                                                                                                              | Driver Airbag                                         | √         | √         | √       | √       |
| Seat Belt Pre-tensioner & Force Limiters (Dr.+Co-Dr.)         (0)         (0)         √           Seat Belt Reminder with Buzzer (Dr.+Co-Dr.)         √         √         √         √           Speed Alert System         √         √         √         √         √           Speed Sensitive Auto Door Lock         -         √         √         √         √         √         √         √         √         √         √         √         √         √         √         √         √         √         √         √         √         √         √         √         √         √         √         √         √         √         √         √         √         √         √         √         √         √         √         √         √         √         √         √         √         √         √         √         √         √         √         √         √         √         √         √         √         √         √         √         √         √         √         √         √         √         √         √         √         √         √         √         √         √         √         √         √         √         √         √         <                                                                                                                                                                                                                                                                                                                                                                                                                                                                                                                                   | Passenger Airbag                                      | (0)       | (0)       | (0)     | √       |
| Seat Belt Reminder with Buzzer (Dr.+Co-Dr.)         J         J         J         J         J         J         J         J         J         J         J         J         J         J         J         J         J         J         J         J         J         J         J         J         J         J         J         J         J         J         J         J         J         J         J         J         J         J         J         J         J         J         J         J         J         J         J         J         J         J         J         J         J         J         J         J         J         J         J         J         J         J         J         J         J         J         J         J         J         J         J         J         J         J         J         J         J         J         J         J         J         J         J         J         J         J         J         J         J         J         J         J         J         J         J         J         J         J         J         J         J         J         J         J <td>ABS with EBD</td> <td>√</td> <td>√</td> <td>√</td> <td>√</td>                                                                                                                                                                                                                                                                                                                                                                                                                                                                                             | ABS with EBD                                          | √         | √         | √       | √       |
| Speed Alert System         √         √         √         √           Speed Sensitive Auto Door Lock         -         √         √         √         √         √         √         √         √         √         √         √         √         √         √         √         √         √         √         √         √         √         √         √         √         √         √         √         √         √         √         √         √         √         √         √         √         √         √         √         √         √         √         √         √         √         √         √         √         √         √         √         √         √         √         √         √         √         √         √         √         √         √         √         √         √         √         √         √         √         √         √         √         √         √         √         √         √         √         √         √         √         √         √         √         √         √         √         √         √         √         √         √         √         √         √         √                                                                                                                                                                                                                                                                                                                                                                                                                                                                                                                                                                             | Seat Belt Pre-tensioner & Force Limiters (Dr.+Co-Dr.) | (0)       | (0)       | (0)     | √       |
| Speed Sensitive Auto Door Lock         -         √         √         √           Security Alarm         -         √         √         √         √         √         √         √         √         √         √         √         √         √         √         √         √         √         √         √         √         √         √         √         √         √         √         √         √         √         √         √         √         √         √         √         √         √         √         √         √         ✓         ✓         ✓         ✓         ✓         ✓         ✓         ✓         ✓         ✓         ✓         ✓         ✓         ✓         ✓         ✓         ✓         ✓         ✓         ✓         ✓         ✓         ✓         ✓         ✓         ✓         ✓         ✓         ✓         ✓         ✓         ✓         ✓         ✓         ✓         ✓         ✓         ✓         ✓         ✓         ✓         ✓         ✓         ✓         ✓         ✓         ✓         ✓         ✓         ✓         ✓         ✓         ✓         ✓         ✓         ✓         ✓ <td>Seat Belt Reminder with Buzzer (Dr.+Co-Dr.)</td> <td>√</td> <td>√</td> <td>√</td> <td>√</td>                                                                                                                                                                                                                                                                                                                                                                                                                                                                      | Seat Belt Reminder with Buzzer (Dr.+Co-Dr.)           | √         | √         | √       | √       |
| Security Alarm                                                                                                                                                                                                                                                                                                                                                                                                                                                                                                                                                                                                                                                                                                                                                                                                                                                                                                                                                                                                                                                                                                                                                                                                                                                                                                                                                                                                                                                                                                                                                                                                                                                                            | Speed Alert System                                    | √         | √         | √       | √       |
| Rear Parking Sensors         √         √         √         √         √         √         √         √         ✓         ✓         ✓         ✓         ✓         ✓         ✓         ✓         ✓         ✓         ✓         ✓         ✓         ✓         ✓         ✓         ✓         ✓         ✓         ✓         ✓         ✓         ✓         ✓         ✓         ✓         ✓         ✓         ✓         ✓         ✓         ✓         ✓         ✓         ✓         ✓         ✓         ✓         ✓         ✓         ✓         ✓         ✓         ✓         ✓         ✓         ✓         ✓         ✓         ✓         ✓         ✓         ✓         ✓         ✓         ✓         ✓         ✓         ✓         ✓         ✓         ✓         ✓         ✓         ✓         ✓         ✓         ✓         ✓         ✓         ✓         ✓         ✓         ✓         ✓         ✓         ✓         ✓         ✓         ✓         ✓         ✓         ✓         ✓         ✓         ✓         ✓         ✓         ✓         ✓         ✓         ✓         ✓         ✓         ✓         ✓         ✓                                                                                                                                                                                                                                                                                                                                                                                                                                                                                                                                                                            | Speed Sensitive Auto Door Lock                        | -         | √         | √       | √       |
| Central Locking         √         √         √         √         √         √         √         √         ✓         ✓         ✓         ✓         ✓         ✓         ✓         ✓         ✓         ✓         ✓         ✓         ✓         ✓         ✓         ✓         ✓         ✓         ✓         ✓         ✓         ✓         ✓         ✓         ✓         ✓         ✓         ✓         ✓         ✓         ✓         ✓         ✓         ✓         ✓         ✓         ✓         ✓         ✓         ✓         ✓         ✓         ✓         ✓         ✓         ✓         ✓         ✓         ✓         ✓         ✓         ✓         ✓         ✓         ✓         ✓         ✓         ✓         ✓         ✓         ✓         ✓         ✓         ✓         ✓         ✓         ✓         ✓         ✓         ✓         ✓         ✓         ✓         ✓         ✓         ✓         ✓         ✓         ✓         ✓         ✓         ✓         ✓         ✓         ✓         ✓         ✓         ✓         ✓         ✓         ✓         ✓         ✓         ✓         ✓         ✓         ✓                                                                                                                                                                                                                                                                                                                                                                                                                                                                                                                                                                                 | Security Alarm                                        | -         | √         | √       | √       |
| Child Proof Rear Door Lock         √         √         √         √         √         √         ✓         ✓         ✓         ✓         ✓         ✓         ✓         ✓         ✓         ✓         ✓         ✓         ✓         ✓         ✓         ✓         ✓         ✓         ✓         ✓         ✓         ✓         ✓         ✓         ✓         ✓         ✓         ✓         ✓         ✓         ✓         ✓         ✓         ✓         ✓         ✓         ✓         ✓         ✓         ✓         ✓         ✓         ✓         ✓         ✓         ✓         ✓         ✓         ✓         ✓         ✓         ✓         ✓         ✓         ✓         ✓         ✓         ✓         ✓         ✓         ✓         ✓         ✓         ✓         ✓         ✓         ✓         ✓         ✓         ✓         ✓         ✓         ✓         ✓         ✓         ✓         ✓         ✓         ✓         ✓         ✓         ✓         ✓         ✓         ✓         ✓         ✓         ✓         ✓         ✓         ✓         ✓         ✓         ✓         ✓         ✓         ✓         ✓         ✓<                                                                                                                                                                                                                                                                                                                                                                                                                                                                                                                                                                     | Rear Parking Sensors                                  | √         | √         | √       | √       |
| EXTERIORS         -         -         -         √         ✓         ✓         ✓         ✓         ✓         ✓         ✓         ✓         ✓         ✓         ✓         ✓         ✓         ✓         ✓         ✓         ✓         ✓         ✓         ✓         ✓         ✓         ✓         ✓         ✓         ✓         ✓         ✓         ✓         ✓         ✓         ✓         ✓         ✓         ✓         ✓         ✓         ✓         ✓         ✓         ✓         ✓         ✓         ✓         ✓         ✓         ✓         ✓         ✓         ✓         ✓         ✓         ✓         ✓         ✓         ✓         ✓         ✓         ✓         ✓         ✓         ✓         ✓         ✓         ✓         ✓         ✓         ✓         ✓         ✓         ✓         ✓         ✓         ✓         ✓         ✓         ✓         ✓         ✓         ✓         ✓         ✓         ✓         ✓         ✓         ✓         ✓         ✓         ✓         ✓         ✓         ✓         ✓         ✓         ✓         ✓         ✓         ✓         ✓         ✓         ✓                                                                                                                                                                                                                                                                                                                                                                                                                                                                                                                                                                                       | Central Locking                                       | √         | √         | √       | √       |
| EXTERIORS           Roof Antenna         √         √         √         √         √         √         ✓         ✓         ✓         ✓         ✓         ✓         ✓         ✓         ✓         ✓         ✓         ✓         ✓         ✓         ✓         ✓         ✓         ✓         ✓         ✓         ✓         ✓         ✓         ✓         ✓         ✓         ✓         ✓         ✓         ✓         ✓         ✓         ✓         ✓         ✓         ✓         ✓         ✓         ✓         ✓         ✓         ✓         ✓         ✓         ✓         ✓         ✓         ✓         ✓         ✓         ✓         ✓         ✓         ✓         ✓         ✓         ✓         ✓         ✓         ✓         ✓         ✓         ✓         ✓         ✓         ✓         ✓         ✓         ✓         ✓         ✓         ✓         ✓         ✓         ✓         ✓         ✓         ✓         ✓         ✓         ✓         ✓         ✓         ✓         ✓         ✓         ✓         ✓         ✓         ✓         ✓         ✓         ✓         ✓         ✓         ✓                                                                                                                                                                                                                                                                                                                                                                                                                                                                                                                                                                                              | Child Proof Rear Door Lock                            | √         | √         | √       | √       |
| Roof Antenna         ✓         ✓         ✓         ✓         ✓         ✓         ✓         ✓         ✓         ✓         ✓         ✓         ✓         ✓         ✓         ✓         ✓         ✓         ✓         ✓         ✓         ✓         ✓         ✓         ✓         ✓         ✓         ✓         ✓         ✓         ✓         ✓         ✓         ✓         ✓         ✓         ✓         ✓         ✓         ✓         ✓         ✓         ✓         ✓         ✓         ✓         ✓         ✓         ✓         ✓         ✓         ✓         ✓         ✓         ✓         ✓         ✓         ✓         ✓         ✓         ✓         ✓         ✓         ✓         ✓         ✓         ✓         ✓         ✓         ✓         ✓         ✓         ✓         ✓         ✓         ✓         ✓         ✓         ✓         ✓         ✓         ✓         ✓         ✓         ✓         ✓         ✓         ✓         ✓         ✓         ✓         ✓         ✓         ✓         ✓         ✓         ✓         ✓         ✓         ✓         ✓         ✓         ✓         ✓         ✓         <                                                                                                                                                                                                                                                                                                                                                                                                                                                                                                                                                                          | Front Fog Lamps                                       | -         | -         | -       | √       |
| Full Wheel Caps         -         √         √         √           Signal Lamp Integrated in ORVM         -         -         -         √         ✓           Electrical Adjustable ORVM         -         √         √         √         ✓         ✓         ✓         ✓         ✓         ✓         ✓         ✓         ✓         ✓         ✓         ✓         ✓         ✓         ✓         ✓         ✓         ✓         ✓         ✓         ✓         ✓         ✓         ✓         ✓         ✓         ✓         ✓         ✓         ✓         ✓         ✓         ✓         ✓         ✓         ✓         ✓         ✓         ✓         ✓         ✓         ✓         ✓         ✓         ✓         ✓         ✓         ✓         ✓         ✓         ✓         ✓         ✓         ✓         ✓         ✓         ✓         ✓         ✓         ✓         ✓         ✓         ✓         ✓         ✓         ✓         ✓         ✓         ✓         ✓         ✓         ✓         ✓         ✓         ✓         ✓         ✓         ✓         ✓         ✓         ✓         ✓         ✓         ✓         ✓ <t< td=""><td>EXTERIORS</td><td></td><td></td><td></td><td></td></t<>                                                                                                                                                                                                                                                                                                                                                                                                                                                                                                   | EXTERIORS                                             |           |           |         |         |
| Signal Lamp Integrated in ORVM         -         -         √           Electrical Adjustable ORVM         -         √         √           Electrical Retractable ORVM         -         -         -         √           Rear Wiper & Washer         -         -         -         √         √           B-Pillar Black Out Tape         -         -         √         √         √         √         √         ✓         ✓         ✓         ✓         ✓         ✓         ✓         ✓         ✓         ✓         ✓         ✓         ✓         ✓         ✓         ✓         ✓         ✓         ✓         ✓         ✓         ✓         ✓         ✓         ✓         ✓         ✓         ✓         ✓         ✓         ✓         ✓         ✓         ✓         ✓         ✓         ✓         ✓         ✓         ✓         ✓         ✓         ✓         ✓         ✓         ✓         ✓         ✓         ✓         ✓         ✓         ✓         ✓         ✓         ✓         ✓         ✓         ✓         ✓         ✓         ✓         ✓         ✓         ✓         ✓         ✓         ✓         ✓         ✓         ✓<                                                                                                                                                                                                                                                                                                                                                                                                                                                                                                                                                        | Roof Antenna                                          | √         | √         | √       | √       |
| Electrical Adjustable ORVM                                                                                                                                                                                                                                                                                                                                                                                                                                                                                                                                                                                                                                                                                                                                                                                                                                                                                                                                                                                                                                                                                                                                                                                                                                                                                                                                                                                                                                                                                                                                                                                                                                                                | Full Wheel Caps                                       | -         | √         | √       | √       |
| Electrical Retractable ORVM         -         -         -         √           Rear Wiper & Washer         -         -         -         √         √           B-Pillar Black Out Tape         -         -         √         √         √         √         √         √         √         √         √         √         √         √         √         √         √         √         √         √         √         √         √         √         √         √         √         √         √         √         √         √         √         √         √         √         √         √         √         √         √         √         √         √         √         √         √         √         √         √         √         √         √         √         √         √         √         √         √         √         √         √         √         √         √         √         √         √         √         √         √         √         √         √         √         √         √         √         √         √         √         √         √         √         √         √         √         √         √ <td< td=""><td>Signal Lamp Integrated in ORVM</td><td>-</td><td>-</td><td>-</td><td>√</td></td<>                                                                                                                                                                                                                                                                                                                                                                                                                                                                          | Signal Lamp Integrated in ORVM                        | -         | -         | -       | √       |
| Rear Wiper & Washer         -         -         -         √           B-Pillar Black Out Tape         -         -         √         √           Body Coloured Door Handles         -         √         √         √         √           Body Coloured Bumpers         √         √         √         √         √         √                                                                                                                                                                                                                                                                                                                                                                                                                                                                                                                                                                                                                                                                                                                                                                                                                                                                                                                                                                                                                                                                                                                                                                                                                                                                                                                                                                  | Electrical Adjustable ORVM                            | -         | √         | √       | √       |
| B-Pillar Black Out Tape         -         -         √         √           Body Coloured Door Handles         -         √         √         √           Body Coloured Bumpers         √         √         √         √                                                                                                                                                                                                                                                                                                                                                                                                                                                                                                                                                                                                                                                                                                                                                                                                                                                                                                                                                                                                                                                                                                                                                                                                                                                                                                                                                                                                                                                                      | Electrical Retractable ORVM                           | -         | -         | -       | √       |
| Body Coloured Door Handles         -         √         √         √           Body Coloured Bumpers         √         √         √         √                                                                                                                                                                                                                                                                                                                                                                                                                                                                                                                                                                                                                                                                                                                                                                                                                                                                                                                                                                                                                                                                                                                                                                                                                                                                                                                                                                                                                                                                                                                                                | Rear Wiper & Washer                                   | -         | -         | -       | √       |
| Body Coloured Bumpers                                                                                                                                                                                                                                                                                                                                                                                                                                                                                                                                                                                                                                                                                                                                                                                                                                                                                                                                                                                                                                                                                                                                                                                                                                                                                                                                                                                                                                                                                                                                                                                                                                                                     | B-Pillar Black Out Tape                               | -         | -         | √       | √       |
|                                                                                                                                                                                                                                                                                                                                                                                                                                                                                                                                                                                                                                                                                                                                                                                                                                                                                                                                                                                                                                                                                                                                                                                                                                                                                                                                                                                                                                                                                                                                                                                                                                                                                           | Body Coloured Door Handles                            | -         | √         | √       | √       |
| Body Coloured ORVMs - √ √                                                                                                                                                                                                                                                                                                                                                                                                                                                                                                                                                                                                                                                                                                                                                                                                                                                                                                                                                                                                                                                                                                                                                                                                                                                                                                                                                                                                                                                                                                                                                                                                                                                                 | Body Coloured Bumpers                                 | √         | √         | √       | √       |
|                                                                                                                                                                                                                                                                                                                                                                                                                                                                                                                                                                                                                                                                                                                                                                                                                                                                                                                                                                                                                                                                                                                                                                                                                                                                                                                                                                                                                                                                                                                                                                                                                                                                                           | Body Coloured ORVMs                                   | -         | √         | √       | √       |