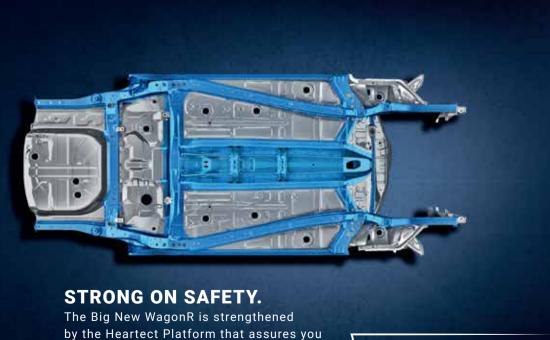

## STRONG ON PERFORMANCE.

The Big New WagonR is powered by the advanced K-series engine, for an unmatched driving experience with high fuel efficiency.

safety with its impact absorbing structure.

| FEATURES & SPECIFICATIONS                               |                               | VARI                          | ANTS                         |                              |
|---------------------------------------------------------|-------------------------------|-------------------------------|------------------------------|------------------------------|
| GRADE NAME                                              | LXI 1.0L<br>/ LXI CNG<br>1.0L | VXI 1.0L<br>/ VXI AGS<br>1.0L | VXI 1.2L/<br>VXI AGS<br>1.2L | ZXI 1.2L/<br>ZXI AGS<br>1.2L |
| INTERIORS                                               |                               |                               |                              |                              |
| Dual Tone Interiors                                     | √                             | √                             | √                            | √                            |
| 2 <sup>nd</sup> Row 60:40 Split Seat                    | -                             | √                             | √                            | √                            |
| Front Cabin Lamps (3 Positions)                         | √                             | √                             | √                            | √                            |
| Day/Night IRVM                                          | -                             | √                             | √                            | √                            |
| Tilt Steering                                           | -                             | √                             | √                            | √                            |
| Steering Wheel Garnish                                  | -                             | √                             | √                            | √                            |
| Silver Inside Door Handles                              | -                             | <b>√</b>                      | √                            | √                            |
| Driver Side Sunvisor with Ticket Holder                 | √                             | √                             | √                            | √                            |
| Front Passenger Side Vanity Mirror Sunvisor             |                               | √                             | √                            | √                            |
| Silver Finish Gear Shift Knob (AGS Only)                | -                             | √                             | √                            | √                            |
| INSTRUMENT CLUSTER                                      |                               |                               |                              |                              |
| Instrument Cluster Meter Theme                          | Reddish<br>Amber              | Reddish<br>Amber              | Reddish<br>Amber             | White                        |
| Low Fuel Warning                                        | √                             | √                             | √                            | √                            |
| Tachometer                                              | -                             | -                             | -                            | √                            |
| Gear Shift Indicator (MT Only)                          | √                             | √                             | √                            | √                            |
| Gear Position Indicator (AGS Only)                      | -                             | √                             | √                            | √                            |
| Fuel Consumption (Instantaneous and Avg.)               | √                             | √                             | √                            | √                            |
| Distance to Empty                                       | √                             | √                             | √                            | √                            |
| Headlamp On Warning                                     | √                             | √                             | √                            | √                            |
| Door Ajar Warning Lamp                                  | √                             | √                             | √                            | √                            |
| COMFORT & CONVENIENCE                                   |                               |                               |                              |                              |
| Rear Defogger                                           | -                             | -                             | -                            | √                            |
| Remote Keyless Entry                                    | -                             | √                             | √                            | √                            |
| Accessory Socket Front Row with Storage Space           | √                             | √                             | √                            | √                            |
| Power Windows (Fr/Rr) with Dr. Side Auto Down Function  | Only Front                    | √                             | √                            | √                            |
| AC & Heater                                             | √                             | √                             | √                            | √                            |
| 1L Bottle Holders (All Four Doors + Floor Console)      | √                             | √                             | √                            | √                            |
| Rear Parcel Tray                                        | CNG Only                      | √                             | √                            | √                            |
| Co-Driver Side Front Seat Under Tray & Rear Back Pocket | -                             | -                             | -                            | √                            |
| Reclining & Front Sliding Seats                         | √                             | √                             | √                            | √                            |