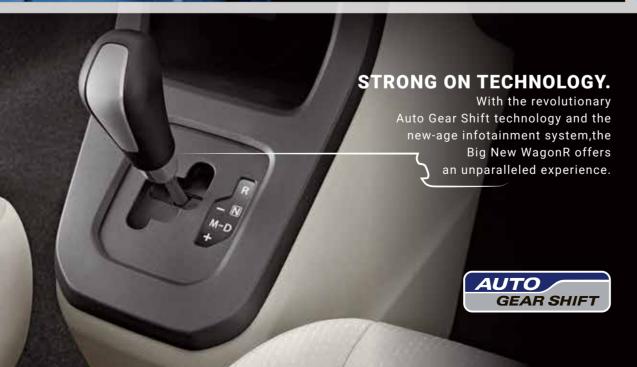

## STRONG ON PERFORMANCE.

The Big New WagonR is powered by the advanced K-series engine, for an unmatched driving experience with high fuel efficiency.

safety with its impact absorbing structure.

| FEATURES & SPECIFICATIONS                               |                               | VARI                          | ANTS                         |                              |
|---------------------------------------------------------|-------------------------------|-------------------------------|------------------------------|------------------------------|
| GRADE NAME                                              | LXI 1.0L<br>/ LXI CNG<br>1.0L | VXI 1.0L<br>/ VXI AGS<br>1.0L | VXI 1.2L/<br>VXI AGS<br>1.2L | ZXI 1.2L/<br>ZXI AGS<br>1.2L |
| INTERIORS                                               |                               |                               |                              |                              |
| Dual Tone Interiors                                     | √                             | √                             | √                            | √                            |
| 2 <sup>nd</sup> Row 60:40 Split Seat                    | -                             | √                             | √                            | √                            |
| Front Cabin Lamps (3 Positions)                         | √                             | √                             | √                            | √                            |
| Day/Night IRVM                                          | -                             | √                             | √                            | √                            |
| Tilt Steering                                           | -                             | √                             | √                            | √                            |
| Steering Wheel Garnish                                  | -                             | √                             | √                            | √                            |
| Silver Inside Door Handles                              | -                             | <b>√</b>                      | √                            | √                            |
| Driver Side Sunvisor with Ticket Holder                 | √                             | √                             | √                            | √                            |
| Front Passenger Side Vanity Mirror Sunvisor             |                               | √                             | √                            | √                            |
| Silver Finish Gear Shift Knob (AGS Only)                | -                             | √                             | √                            | √                            |
| INSTRUMENT CLUSTER                                      |                               |                               |                              |                              |
| Instrument Cluster Meter Theme                          | Reddish<br>Amber              | Reddish<br>Amber              | Reddish<br>Amber             | White                        |
| Low Fuel Warning                                        | √                             | √                             | √                            | √                            |
| Tachometer                                              | -                             | -                             | -                            | √                            |
| Gear Shift Indicator (MT Only)                          | √                             | √                             | √                            | √                            |
| Gear Position Indicator (AGS Only)                      | -                             | √                             | √                            | √                            |
| Fuel Consumption (Instantaneous and Avg.)               | √                             | √                             | √                            | √                            |
| Distance to Empty                                       | √                             | √                             | √                            | √                            |
| Headlamp On Warning                                     | √                             | √                             | √                            | √                            |
| Door Ajar Warning Lamp                                  | √                             | √                             | √                            | √                            |
| COMFORT & CONVENIENCE                                   |                               |                               |                              |                              |
| Rear Defogger                                           | -                             | -                             | -                            | √                            |
| Remote Keyless Entry                                    | -                             | √                             | √                            | √                            |
| Accessory Socket Front Row with Storage Space           | √                             | √                             | √                            | √                            |
| Power Windows (Fr/Rr) with Dr. Side Auto Down Function  | Only Front                    | √                             | √                            | √                            |
| AC & Heater                                             | √                             | √                             | √                            | √                            |
| 1L Bottle Holders (All Four Doors + Floor Console)      | √                             | √                             | √                            | √                            |
| Rear Parcel Tray                                        | CNG Only                      | √                             | √                            | √                            |
| Co-Driver Side Front Seat Under Tray & Rear Back Pocket | -                             | -                             | -                            | √                            |
| Reclining & Front Sliding Seats                         | √                             | √                             | √                            | √                            |