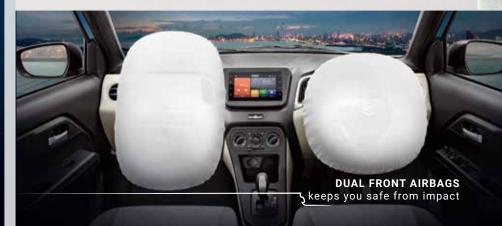

**ABS WITH EBD** 

so you are always in control of your drive

| GRADE NAME         LX1 1.0L (LX1 0L) (LXI ADS 1.0L)         VXI 1.2L (XI ADS 1.0L)         ZXI 1.2L (ZI XI ADS 1.0L)         ZXI 1.0L (XI XI ADS 1.0L)         ZXI ADS 1.0L (XI XI XI ADS 1.0L)         ZXI ADS 1.0L (XI XI XI XI | FEATURES & SPECIFICATIONS                             | VARIANTS  |           |         |         |
|-------------------------------------------------------------------------------------------------------------------------------------------------------------------------------------------------------------------------------------------------------------------------------------------------------------------------------------------------------------------------------------------------------------------------------------------------------------------------------------------------------------------------------------------------------------------------------------------------------------------------------------------------------------------------------------------------------------------------------------------------------------------------------------------------------------------------------------------------------------------------------------------------------------------------------------------------------------------------------------------------------------------------------------------------------------------------------------------------------------------------------------------------------------------------------------------------------------------------------------------------------------------------------------------------------------------------------------------------------------------------------------------------------------------------------------------------------------------------------------------------------------------------------------------------------------------------------------------------------------------------------------------------------------------------------------------|-------------------------------------------------------|-----------|-----------|---------|---------|
| Smartplay Studio - 17.78 cm Touchscreen Infotainment         -         -         -         -         -         -         -         -         -         -         -         -         -         -         -         -         -         -         -         -         -         -         -         -         -         -         -         -         -         -         -         -         -         -         -         -         -         -         -         -         -         -         -         -         -         -         -         -         -         -         -         -         -         -         -         -         -         -         -         -         -         -         -         -         -         -         -         -         -         -         -         -         -         -         -         -         -         -         -         -         -         -         -         -         -         -         -         -         -         -         -         -         -         -         -         -         -         -         -         -         -         -         -                                                                                                                                                                                                                                                                                                                                                                                                                                                                                                                                                                | GRADE NAME                                            | / LXI CNG | / VXI AGS | VXI AGS | ZXI AGS |
| Smartplay Dock                                                                                                                                                                                                                                                                                                                                                                                                                                                                                                                                                                                                                                                                                                                                                                                                                                                                                                                                                                                                                                                                                                                                                                                                                                                                                                                                                                                                                                                                                                                                                                                                                                                                            | INFOTAINMENT SYSTEM                                   |           |           |         |         |
| Apple CarPlay and Android Auto  Bluetooth                                                                                                                                                                                                                                                                                                                                                                                                                                                                                                                                                                                                                                                                                                                                                                                                                                                                                                                                                                                                                                                                                                                                                                                                                                                                                                                                                                                                                                                                                                                                                                                                                                                 | Smartplay Studio - 17.78 cm Touchscreen Infotainment  | -         | -         | -       | √       |
| Bluetooth                                                                                                                                                                                                                                                                                                                                                                                                                                                                                                                                                                                                                                                                                                                                                                                                                                                                                                                                                                                                                                                                                                                                                                                                                                                                                                                                                                                                                                                                                                                                                                                                                                                                                 | Smartplay Dock                                        | -         | √         | √       | -       |
| Speakers (2)         -         √         √         √           USB CONNECTIVITY/AUX         -         √         √         √           Steering Mounted Audio Control         -         -         √         √           Steering Mounted Voice Control         -         -         -         √           SAFETY & SECURITY           Driver Airbag         √         √         √         √           Passenger Airbag         (0)         (0)         (0)         √           ABS with EBD         √         √         √         √           Seat Belt Pre-tensioner & Force Limiters (Dr.+Co-Dr.)         (0)         (0)         (0)         √           Seat Belt Reminder with Buzzer (Dr.+Co-Dr.)         √         √         √         √           Speed Alert System         √         √         √         √           Speed Alert System         √         √         √         √           Speed Selt Reminder with Buzzer (Dr.+Co-Dr.)         √         √         √         √           Speed Selt Reminder with Buzzer (Dr.+Co-Dr.)         √         √         √         √         √           Speed Selt Reminder with Buzzer (Dr.+Co-Dr.)         √         √                                                                                                                                                                                                                                                                                                                                                                                                                                                                                                                | Apple CarPlay and Android Auto                        | -         | -         | -       | √       |
| USB CONNECTIVITY/AUX                                                                                                                                                                                                                                                                                                                                                                                                                                                                                                                                                                                                                                                                                                                                                                                                                                                                                                                                                                                                                                                                                                                                                                                                                                                                                                                                                                                                                                                                                                                                                                                                                                                                      | Bluetooth                                             | -         | √         | √       | √       |
| Steering Mounted Audio Control   -   -                                                                                                                                                                                                                                                                                                                                                                                                                                                                                                                                                                                                                                                                                                                                                                                                                                                                                                                                                                                                                                                                                                                                                                                                                                                                                                                                                                                                                                                                                                                                                                                                                                                    | Speakers (2)                                          | -         | √         | √       | √       |
| Steering Mounted Voice Control   -   -   -                                                                                                                                                                                                                                                                                                                                                                                                                                                                                                                                                                                                                                                                                                                                                                                                                                                                                                                                                                                                                                                                                                                                                                                                                                                                                                                                                                                                                                                                                                                                                                                                                                                | USB CONNECTIVITY/AUX                                  | -         | √         | √       | √       |
| SAFETY & SECURITY                                                                                                                                                                                                                                                                                                                                                                                                                                                                                                                                                                                                                                                                                                                                                                                                                                                                                                                                                                                                                                                                                                                                                                                                                                                                                                                                                                                                                                                                                                                                                                                                                                                                         | Steering Mounted Audio Control                        | -         | -         | √       | √       |
| Driver Airbag         √         √         √         √         √         ✓         ✓         ✓         ✓         ✓         ✓         ✓         ✓         ✓         ✓         ✓         ✓         ✓         ✓         ✓         ✓         ✓         ✓         ✓         ✓         ✓         ✓         ✓         ✓         ✓         ✓         ✓         ✓         ✓         ✓         ✓         ✓         ✓         ✓         ✓         ✓         ✓         ✓         ✓         ✓         ✓         ✓         ✓         ✓         ✓         ✓         ✓         ✓         ✓         ✓         ✓         ✓         ✓         ✓         ✓         ✓         ✓         ✓         ✓         ✓         ✓         ✓         ✓         ✓         ✓         ✓         ✓         ✓         ✓         ✓         ✓         ✓         ✓         ✓         ✓         ✓         ✓         ✓         ✓         ✓         ✓         ✓         ✓         ✓         ✓         ✓         ✓         ✓         ✓         ✓         ✓         ✓         ✓         ✓         ✓         ✓         ✓         ✓         ✓         ✓                                                                                                                                                                                                                                                                                                                                                                                                                                                                                                                                                                                   | Steering Mounted Voice Control                        | -         | -         | -       | √       |
| Passenger Airbag (0) (0) (0) (0)  ABS with EBD                                                                                                                                                                                                                                                                                                                                                                                                                                                                                                                                                                                                                                                                                                                                                                                                                                                                                                                                                                                                                                                                                                                                                                                                                                                                                                                                                                                                                                                                                                                                                                                                                                            | SAFETY & SECURITY                                     |           |           |         |         |
| ABS with EBD                                                                                                                                                                                                                                                                                                                                                                                                                                                                                                                                                                                                                                                                                                                                                                                                                                                                                                                                                                                                                                                                                                                                                                                                                                                                                                                                                                                                                                                                                                                                                                                                                                                                              | Driver Airbag                                         | √         | √         | √       | √       |
| Seat Belt Pre-tensioner & Force Limiters (Dr.+Co-Dr.)         (0)         (0)         √           Seat Belt Reminder with Buzzer (Dr.+Co-Dr.)         √         √         √         √           Speed Alert System         √         √         √         √         √           Speed Sensitive Auto Door Lock         -         √         √         √         √         √         √         √         √         √         √         √         √         √         √         √         √         √         √         √         √         √         √         √         √         √         √         √         √         √         √         √         √         √         √         √         √         √         √         √         √         √         √         √         √         √         √         √         √         √         √         √         √         √         √         √         √         √         √         √         √         √         √         √         √         √         √         √         √         √         √         √         √         √         √         √         √         √         √         √         <                                                                                                                                                                                                                                                                                                                                                                                                                                                                                                                                   | Passenger Airbag                                      | (0)       | (0)       | (0)     | √       |
| Seat Belt Reminder with Buzzer (Dr.+Co-Dr.)         J         J         J         J         J         J         J         J         J         J         J         J         J         J         J         J         J         J         J         J         J         J         J         J         J         J         J         J         J         J         J         J         J         J         J         J         J         J         J         J         J         J         J         J         J         J         J         J         J         J         J         J         J         J         J         J         J         J         J         J         J         J         J         J         J         J         J         J         J         J         J         J         J         J         J         J         J         J         J         J         J         J         J         J         J         J         J         J         J         J         J         J         J         J         J         J         J         J         J         J         J         J         J         J <td>ABS with EBD</td> <td>√</td> <td>√</td> <td>√</td> <td>√</td>                                                                                                                                                                                                                                                                                                                                                                                                                                                                                             | ABS with EBD                                          | √         | √         | √       | √       |
| Speed Alert System         √         √         √         √           Speed Sensitive Auto Door Lock         -         √         √         √         √         √         √         √         √         √         √         √         √         √         √         √         √         √         √         √         √         √         √         √         √         √         √         √         √         √         √         √         √         √         √         √         √         √         √         √         √         √         √         √         √         √         √         √         √         √         √         √         √         √         √         √         √         √         √         √         √         √         √         √         √         √         √         √         √         √         √         √         √         √         √         √         √         √         √         √         √         √         √         √         √         √         √         √         √         √         √         √         √         √         √         √         √                                                                                                                                                                                                                                                                                                                                                                                                                                                                                                                                                                             | Seat Belt Pre-tensioner & Force Limiters (Dr.+Co-Dr.) | (0)       | (0)       | (0)     | √       |
| Speed Sensitive Auto Door Lock         -         √         √         √           Security Alarm         -         √         √         √         √         √         √         √         √         √         √         √         √         √         √         √         √         √         √         √         √         √         √         √         √         √         √         √         √         √         √         √         √         √         √         √         √         √         √         √         √         ✓         ✓         ✓         ✓         ✓         ✓         ✓         ✓         ✓         ✓         ✓         ✓         ✓         ✓         ✓         ✓         ✓         ✓         ✓         ✓         ✓         ✓         ✓         ✓         ✓         ✓         ✓         ✓         ✓         ✓         ✓         ✓         ✓         ✓         ✓         ✓         ✓         ✓         ✓         ✓         ✓         ✓         ✓         ✓         ✓         ✓         ✓         ✓         ✓         ✓         ✓         ✓         ✓         ✓         ✓         ✓         ✓ <td>Seat Belt Reminder with Buzzer (Dr.+Co-Dr.)</td> <td>√</td> <td>√</td> <td>√</td> <td>√</td>                                                                                                                                                                                                                                                                                                                                                                                                                                                                      | Seat Belt Reminder with Buzzer (Dr.+Co-Dr.)           | √         | √         | √       | √       |
| Security Alarm                                                                                                                                                                                                                                                                                                                                                                                                                                                                                                                                                                                                                                                                                                                                                                                                                                                                                                                                                                                                                                                                                                                                                                                                                                                                                                                                                                                                                                                                                                                                                                                                                                                                            | Speed Alert System                                    | √         | √         | √       | √       |
| Rear Parking Sensors         √         √         √         √         √         √         √         √         ✓         ✓         ✓         ✓         ✓         ✓         ✓         ✓         ✓         ✓         ✓         ✓         ✓         ✓         ✓         ✓         ✓         ✓         ✓         ✓         ✓         ✓         ✓         ✓         ✓         ✓         ✓         ✓         ✓         ✓         ✓         ✓         ✓         ✓         ✓         ✓         ✓         ✓         ✓         ✓         ✓         ✓         ✓         ✓         ✓         ✓         ✓         ✓         ✓         ✓         ✓         ✓         ✓         ✓         ✓         ✓         ✓         ✓         ✓         ✓         ✓         ✓         ✓         ✓         ✓         ✓         ✓         ✓         ✓         ✓         ✓         ✓         ✓         ✓         ✓         ✓         ✓         ✓         ✓         ✓         ✓         ✓         ✓         ✓         ✓         ✓         ✓         ✓         ✓         ✓         ✓         ✓         ✓         ✓         ✓         ✓         ✓                                                                                                                                                                                                                                                                                                                                                                                                                                                                                                                                                                            | Speed Sensitive Auto Door Lock                        | -         | √         | √       | √       |
| Central Locking         √         √         √         √         √         √         √         √         ✓         ✓         ✓         ✓         ✓         ✓         ✓         ✓         ✓         ✓         ✓         ✓         ✓         ✓         ✓         ✓         ✓         ✓         ✓         ✓         ✓         ✓         ✓         ✓         ✓         ✓         ✓         ✓         ✓         ✓         ✓         ✓         ✓         ✓         ✓         ✓         ✓         ✓         ✓         ✓         ✓         ✓         ✓         ✓         ✓         ✓         ✓         ✓         ✓         ✓         ✓         ✓         ✓         ✓         ✓         ✓         ✓         ✓         ✓         ✓         ✓         ✓         ✓         ✓         ✓         ✓         ✓         ✓         ✓         ✓         ✓         ✓         ✓         ✓         ✓         ✓         ✓         ✓         ✓         ✓         ✓         ✓         ✓         ✓         ✓         ✓         ✓         ✓         ✓         ✓         ✓         ✓         ✓         ✓         ✓         ✓         ✓                                                                                                                                                                                                                                                                                                                                                                                                                                                                                                                                                                                 | Security Alarm                                        | -         | √         | √       | √       |
| Child Proof Rear Door Lock         √         √         √         √         √         √         ✓         ✓         ✓         ✓         ✓         ✓         ✓         ✓         ✓         ✓         ✓         ✓         ✓         ✓         ✓         ✓         ✓         ✓         ✓         ✓         ✓         ✓         ✓         ✓         ✓         ✓         ✓         ✓         ✓         ✓         ✓         ✓         ✓         ✓         ✓         ✓         ✓         ✓         ✓         ✓         ✓         ✓         ✓         ✓         ✓         ✓         ✓         ✓         ✓         ✓         ✓         ✓         ✓         ✓         ✓         ✓         ✓         ✓         ✓         ✓         ✓         ✓         ✓         ✓         ✓         ✓         ✓         ✓         ✓         ✓         ✓         ✓         ✓         ✓         ✓         ✓         ✓         ✓         ✓         ✓         ✓         ✓         ✓         ✓         ✓         ✓         ✓         ✓         ✓         ✓         ✓         ✓         ✓         ✓         ✓         ✓         ✓         ✓         ✓<                                                                                                                                                                                                                                                                                                                                                                                                                                                                                                                                                                     | Rear Parking Sensors                                  | √         | √         | √       | √       |
| EXTERIORS         -         -         -         √         ✓         ✓         ✓         ✓         ✓         ✓         ✓         ✓         ✓         ✓         ✓         ✓         ✓         ✓         ✓         ✓         ✓         ✓         ✓         ✓         ✓         ✓         ✓         ✓         ✓         ✓         ✓         ✓         ✓         ✓         ✓         ✓         ✓         ✓         ✓         ✓         ✓         ✓         ✓         ✓         ✓         ✓         ✓         ✓         ✓         ✓         ✓         ✓         ✓         ✓         ✓         ✓         ✓         ✓         ✓         ✓         ✓         ✓         ✓         ✓         ✓         ✓         ✓         ✓         ✓         ✓         ✓         ✓         ✓         ✓         ✓         ✓         ✓         ✓         ✓         ✓         ✓         ✓         ✓         ✓         ✓         ✓         ✓         ✓         ✓         ✓         ✓         ✓         ✓         ✓         ✓         ✓         ✓         ✓         ✓         ✓         ✓         ✓         ✓         ✓         ✓                                                                                                                                                                                                                                                                                                                                                                                                                                                                                                                                                                                       | Central Locking                                       | √         | √         | √       | √       |
| EXTERIORS           Roof Antenna         √         √         √         √         √         √         ✓         ✓         ✓         ✓         ✓         ✓         ✓         ✓         ✓         ✓         ✓         ✓         ✓         ✓         ✓         ✓         ✓         ✓         ✓         ✓         ✓         ✓         ✓         ✓         ✓         ✓         ✓         ✓         ✓         ✓         ✓         ✓         ✓         ✓         ✓         ✓         ✓         ✓         ✓         ✓         ✓         ✓         ✓         ✓         ✓         ✓         ✓         ✓         ✓         ✓         ✓         ✓         ✓         ✓         ✓         ✓         ✓         ✓         ✓         ✓         ✓         ✓         ✓         ✓         ✓         ✓         ✓         ✓         ✓         ✓         ✓         ✓         ✓         ✓         ✓         ✓         ✓         ✓         ✓         ✓         ✓         ✓         ✓         ✓         ✓         ✓         ✓         ✓         ✓         ✓         ✓         ✓         ✓         ✓         ✓         ✓                                                                                                                                                                                                                                                                                                                                                                                                                                                                                                                                                                                              | Child Proof Rear Door Lock                            | √         | √         | √       | √       |
| Roof Antenna         ✓         ✓         ✓         ✓         ✓         ✓         ✓         ✓         ✓         ✓         ✓         ✓         ✓         ✓         ✓         ✓         ✓         ✓         ✓         ✓         ✓         ✓         ✓         ✓         ✓         ✓         ✓         ✓         ✓         ✓         ✓         ✓         ✓         ✓         ✓         ✓         ✓         ✓         ✓         ✓         ✓         ✓         ✓         ✓         ✓         ✓         ✓         ✓         ✓         ✓         ✓         ✓         ✓         ✓         ✓         ✓         ✓         ✓         ✓         ✓         ✓         ✓         ✓         ✓         ✓         ✓         ✓         ✓         ✓         ✓         ✓         ✓         ✓         ✓         ✓         ✓         ✓         ✓         ✓         ✓         ✓         ✓         ✓         ✓         ✓         ✓         ✓         ✓         ✓         ✓         ✓         ✓         ✓         ✓         ✓         ✓         ✓         ✓         ✓         ✓         ✓         ✓         ✓         ✓         ✓         <                                                                                                                                                                                                                                                                                                                                                                                                                                                                                                                                                                          | Front Fog Lamps                                       | -         | -         | -       | √       |
| Full Wheel Caps         -         √         √         √           Signal Lamp Integrated in ORVM         -         -         -         √         ✓           Electrical Adjustable ORVM         -         √         √         √         ✓         ✓         ✓         ✓         ✓         ✓         ✓         ✓         ✓         ✓         ✓         ✓         ✓         ✓         ✓         ✓         ✓         ✓         ✓         ✓         ✓         ✓         ✓         ✓         ✓         ✓         ✓         ✓         ✓         ✓         ✓         ✓         ✓         ✓         ✓         ✓         ✓         ✓         ✓         ✓         ✓         ✓         ✓         ✓         ✓         ✓         ✓         ✓         ✓         ✓         ✓         ✓         ✓         ✓         ✓         ✓         ✓         ✓         ✓         ✓         ✓         ✓         ✓         ✓         ✓         ✓         ✓         ✓         ✓         ✓         ✓         ✓         ✓         ✓         ✓         ✓         ✓         ✓         ✓         ✓         ✓         ✓         ✓         ✓         ✓ <t< td=""><td>EXTERIORS</td><td></td><td></td><td></td><td></td></t<>                                                                                                                                                                                                                                                                                                                                                                                                                                                                                                   | EXTERIORS                                             |           |           |         |         |
| Signal Lamp Integrated in ORVM         -         -         √           Electrical Adjustable ORVM         -         √         √           Electrical Retractable ORVM         -         -         -         √           Rear Wiper & Washer         -         -         -         √         √           B-Pillar Black Out Tape         -         -         √         √         √         √         √         ✓         ✓         ✓         ✓         ✓         ✓         ✓         ✓         ✓         ✓         ✓         ✓         ✓         ✓         ✓         ✓         ✓         ✓         ✓         ✓         ✓         ✓         ✓         ✓         ✓         ✓         ✓         ✓         ✓         ✓         ✓         ✓         ✓         ✓         ✓         ✓         ✓         ✓         ✓         ✓         ✓         ✓         ✓         ✓         ✓         ✓         ✓         ✓         ✓         ✓         ✓         ✓         ✓         ✓         ✓         ✓         ✓         ✓         ✓         ✓         ✓         ✓         ✓         ✓         ✓         ✓         ✓         ✓         ✓         ✓<                                                                                                                                                                                                                                                                                                                                                                                                                                                                                                                                                        | Roof Antenna                                          | √         | √         | √       | √       |
| Electrical Adjustable ORVM                                                                                                                                                                                                                                                                                                                                                                                                                                                                                                                                                                                                                                                                                                                                                                                                                                                                                                                                                                                                                                                                                                                                                                                                                                                                                                                                                                                                                                                                                                                                                                                                                                                                | Full Wheel Caps                                       | -         | √         | √       | √       |
| Electrical Retractable ORVM         -         -         -         √           Rear Wiper & Washer         -         -         -         √         √           B-Pillar Black Out Tape         -         -         √         √         √         √         √         √         √         √         √         √         √         √         √         √         √         √         √         √         √         √         √         √         √         √         √         √         √         √         √         √         √         √         √         √         √         √         √         √         √         √         √         √         √         √         √         √         √         √         √         √         √         √         √         √         √         √         √         √         √         √         √         √         √         √         √         √         √         √         √         √         √         √         √         √         √         √         √         √         √         √         √         √         √         √         √         √         √ <td< td=""><td>Signal Lamp Integrated in ORVM</td><td>-</td><td>-</td><td>-</td><td>√</td></td<>                                                                                                                                                                                                                                                                                                                                                                                                                                                                          | Signal Lamp Integrated in ORVM                        | -         | -         | -       | √       |
| Rear Wiper & Washer         -         -         -         √           B-Pillar Black Out Tape         -         -         √         √           Body Coloured Door Handles         -         √         √         √         √           Body Coloured Bumpers         √         √         √         √         √         √                                                                                                                                                                                                                                                                                                                                                                                                                                                                                                                                                                                                                                                                                                                                                                                                                                                                                                                                                                                                                                                                                                                                                                                                                                                                                                                                                                  | Electrical Adjustable ORVM                            | -         | √         | √       | √       |
| B-Pillar Black Out Tape         -         -         √         √           Body Coloured Door Handles         -         √         √         √           Body Coloured Bumpers         √         √         √         √                                                                                                                                                                                                                                                                                                                                                                                                                                                                                                                                                                                                                                                                                                                                                                                                                                                                                                                                                                                                                                                                                                                                                                                                                                                                                                                                                                                                                                                                      | Electrical Retractable ORVM                           | -         | -         | -       | √       |
| Body Coloured Door Handles         -         √         √         √           Body Coloured Bumpers         √         √         √         √                                                                                                                                                                                                                                                                                                                                                                                                                                                                                                                                                                                                                                                                                                                                                                                                                                                                                                                                                                                                                                                                                                                                                                                                                                                                                                                                                                                                                                                                                                                                                | Rear Wiper & Washer                                   | -         | -         | -       | √       |
| Body Coloured Bumpers                                                                                                                                                                                                                                                                                                                                                                                                                                                                                                                                                                                                                                                                                                                                                                                                                                                                                                                                                                                                                                                                                                                                                                                                                                                                                                                                                                                                                                                                                                                                                                                                                                                                     | B-Pillar Black Out Tape                               | -         | -         | √       | √       |
|                                                                                                                                                                                                                                                                                                                                                                                                                                                                                                                                                                                                                                                                                                                                                                                                                                                                                                                                                                                                                                                                                                                                                                                                                                                                                                                                                                                                                                                                                                                                                                                                                                                                                           | Body Coloured Door Handles                            | -         | √         | √       | √       |
| Body Coloured ORVMs - √ √                                                                                                                                                                                                                                                                                                                                                                                                                                                                                                                                                                                                                                                                                                                                                                                                                                                                                                                                                                                                                                                                                                                                                                                                                                                                                                                                                                                                                                                                                                                                                                                                                                                                 | Body Coloured Bumpers                                 | √         | √         | √       | √       |
|                                                                                                                                                                                                                                                                                                                                                                                                                                                                                                                                                                                                                                                                                                                                                                                                                                                                                                                                                                                                                                                                                                                                                                                                                                                                                                                                                                                                                                                                                                                                                                                                                                                                                           | Body Coloured ORVMs                                   | -         | √         | √       | √       |