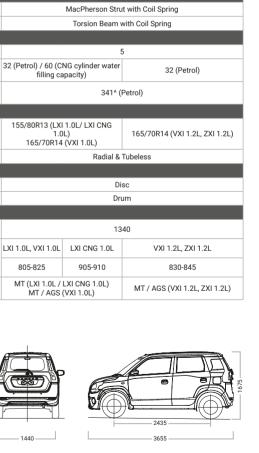

DIMENSIONS

Length (mm) Width (mm)

Height (mm)

ENGINE

Type Capacity (cc)

Wheelbase (mm) Turning Radius (m)

Number of cylinders

(kW @ rpm)

SUSPENSION Front

CAPACITIES

Seating Capacity

Boot Space (Litres)

WHEELS & TYRES

Fuel Tank Capacity (Litres)

@ rpm)

Rear

Size

Type BRAKES Front

Rear

WEIGHT

Gross Vehicle Weight (kg)

Kerb Weight (kg)

Transmission

Maximum engine output

Maximum torque (Nm

Variants

SPECIFICATIONS

PETROL & CNG

LXI 1.0L, LXI CNG 1.0L, VXI 1.0L, VXI AGS 1.0L,

VXI 1.2L, VXI AGS 1.2L, ZXI 1.2L, ZXI AGS 1.2L

3655

1620

1675 2435

4.7

K12M

1197

61 kW @ 6000 rpm (Petrol)

113 Nm @ 4200 rpm (Petrol)

K10B

998

3 50 kW @ 5500 rpm (Petrol)

43.5 kW @ 5500 rpm (CNG) 90 Nm @ 3500 rpm (Petrol)

78 Nm @ 3500 rpm (CNG)

1.0L)

805-825

Maruti Suzuki India Limited reserves the right to change, without notice, price, colours, equipment specifications, and models and also to discontinue models and/or replace any part or accessory with any product. Accessory and feature shown in the pictures may not be a part of standard equipment and will differ according to the variant. Any offers made will be subject to availability of the product. For more details, contact your nearest store. \*\*Spare wheel material is steel (for all variants). \*VDA Method.