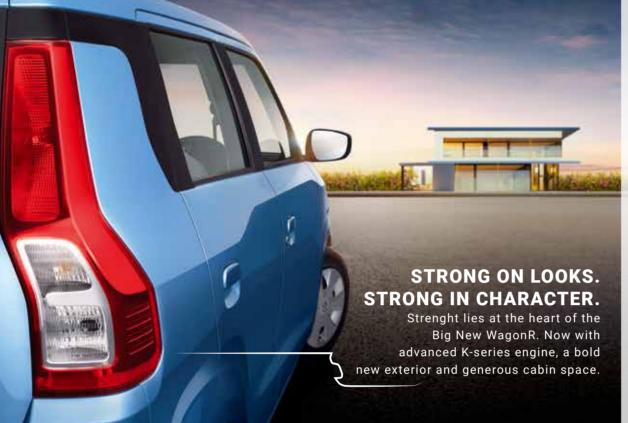

## STRONG ON PERFORMANCE.

The Big New WagonR is powered by the advanced K-series engine, for an unmatched driving experience with high fuel efficiency.

safety with its impact absorbing structure.

| FEATURES & SPECIFICATIONS                               |                               | VARI                          | ANTS                         |                              |
|---------------------------------------------------------|-------------------------------|-------------------------------|------------------------------|------------------------------|
| GRADE NAME                                              | LXI 1.0L<br>/ LXI CNG<br>1.0L | VXI 1.0L<br>/ VXI AGS<br>1.0L | VXI 1.2L/<br>VXI AGS<br>1.2L | ZXI 1.2L/<br>ZXI AGS<br>1.2L |
| INTERIORS                                               |                               |                               |                              |                              |
| Dual Tone Interiors                                     | √                             | √                             | √                            | √                            |
| 2 <sup>nd</sup> Row 60:40 Split Seat                    | -                             | √                             | √                            | √                            |
| Front Cabin Lamps (3 Positions)                         | √                             | √                             | √                            | √                            |
| Day/Night IRVM                                          | -                             | √                             | √                            | √                            |
| Tilt Steering                                           | -                             | √                             | √                            | √                            |
| Steering Wheel Garnish                                  | -                             | √                             | √                            | √                            |
| Silver Inside Door Handles                              | -                             | <b>√</b>                      | √                            | √                            |
| Driver Side Sunvisor with Ticket Holder                 | √                             | √                             | √                            | √                            |
| Front Passenger Side Vanity Mirror Sunvisor             |                               | √                             | √                            | √                            |
| Silver Finish Gear Shift Knob (AGS Only)                | -                             | √                             | √                            | √                            |
| INSTRUMENT CLUSTER                                      |                               |                               |                              |                              |
| Instrument Cluster Meter Theme                          | Reddish<br>Amber              | Reddish<br>Amber              | Reddish<br>Amber             | White                        |
| Low Fuel Warning                                        | √                             | √                             | √                            | √                            |
| Tachometer                                              | -                             | -                             | -                            | √                            |
| Gear Shift Indicator (MT Only)                          | √                             | √                             | √                            | √                            |
| Gear Position Indicator (AGS Only)                      | -                             | √                             | √                            | √                            |
| Fuel Consumption (Instantaneous and Avg.)               | √                             | √                             | √                            | √                            |
| Distance to Empty                                       | √                             | √                             | √                            | √                            |
| Headlamp On Warning                                     | √                             | √                             | √                            | √                            |
| Door Ajar Warning Lamp                                  | √                             | √                             | √                            | √                            |
| COMFORT & CONVENIENCE                                   |                               |                               |                              |                              |
| Rear Defogger                                           | -                             | -                             | -                            | √                            |
| Remote Keyless Entry                                    | -                             | √                             | √                            | √                            |
| Accessory Socket Front Row with Storage Space           | √                             | √                             | √                            | √                            |
| Power Windows (Fr/Rr) with Dr. Side Auto Down Function  | Only Front                    | √                             | √                            | √                            |
| AC & Heater                                             | √                             | √                             | √                            | √                            |
| 1L Bottle Holders (All Four Doors + Floor Console)      | √                             | √                             | √                            | √                            |
| Rear Parcel Tray                                        | CNG Only                      | √                             | √                            | √                            |
| Co-Driver Side Front Seat Under Tray & Rear Back Pocket | -                             | -                             | -                            | √                            |
| Reclining & Front Sliding Seats                         | √                             | √                             | √                            | √                            |